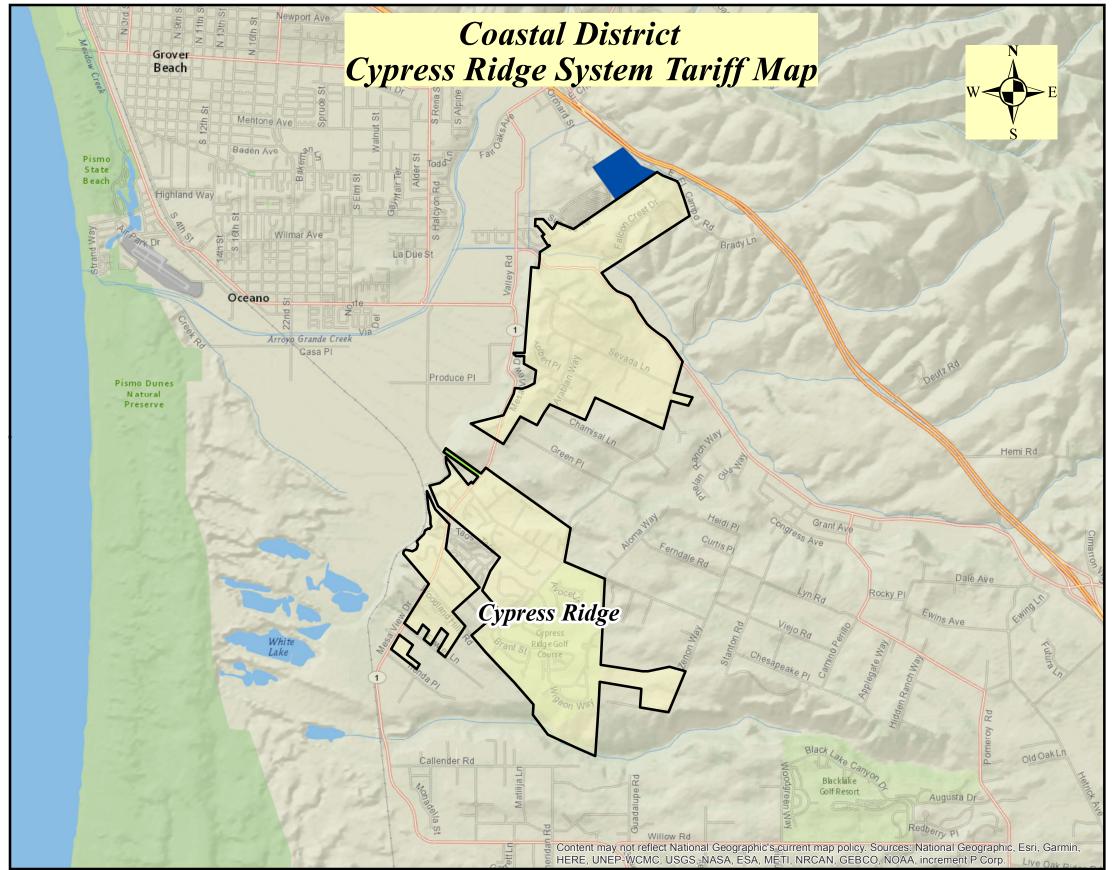

Resolution No.\_\_\_\_\_

SHOWING TERRITORY WITHIN WHICH DULY ESTABLISHED AND REGULARLY FILLED TARIFF SCHEDULES APPLICABLE TO WATER SERVICE ARE IN EFFECT

"This map is only an approximate graphical representation of the service area. The underlying referenced GIS shape file shall be considered by the CPUC or any other public body as the final or conclusive determination or establishment of the dedicated area of service, or any portion thereof."

Indicates Existing Service Area

Indicates Service Area Added by the Filing of this Map

Indicates Service Area Being Removed by the Filing of this Map