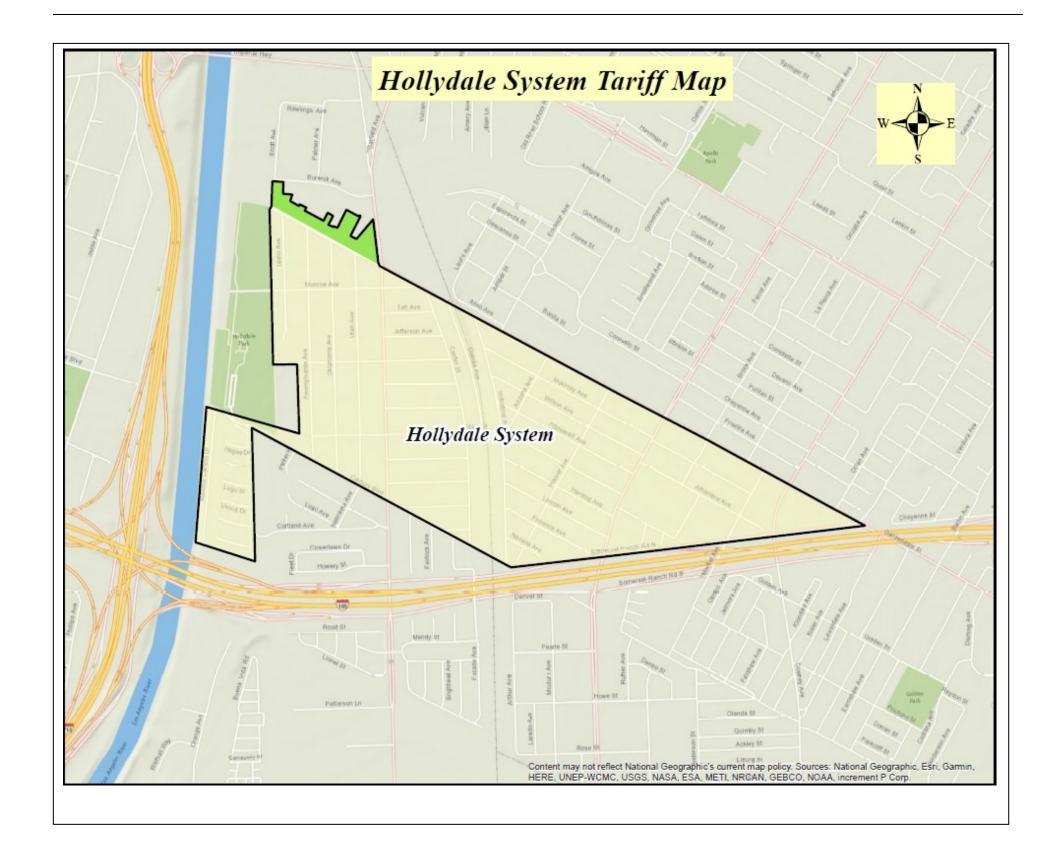

| CDLIC CL AND         | mul (Cl. )                           | Canceling          |
|----------------------|--------------------------------------|--------------------|
| <u>CPUC Sheet No</u> | <u>Title of Sheet</u>                | CPUC Sheet No.     |
| Revised No. 8292-W   | Artesia System Tariff Map            | Revised No. 6840-W |
| Revised No. 8293-W   | Culver City System Tariff Map        | Revised No. 7017-W |
| Revised No. 8294-W   | Florence-Graham System Tariff<br>Map | Revised No. 6676-W |
| Revised No. 8295-W   | Hollydale System Tariff Map          | Revised No. 6677-W |
| Revised No. 8296-W   | Table of Contents<br>Page 1 of 4     | Revised No. 8291-W |

GSWC is requesting to update its current Artesia, Culver City, Florence-Graham and Hollydale system tariff maps on file with the California Public Utilities Commission's Water Division to bring into conformance with the actual territory area served by GSWC. In compliance with General Order 96-B, Section 8.5.4, GSWC has completed its GIS conversion process for the Region 2 system maps, which allowed for double-checking parcels around the service area boundaries. In addition, the layout of the map has been updated to show the boundaries of the service areas, and the location of the service areas in relation to nearby cities and highways.

**Indicates Existing Service Area** 

Indicates Service Area Added by the Filing of this Map

Indicates Service Area Being Removed by the Filing of this Map

Golden State
Water Company

A Subsidiary of American States Water Company