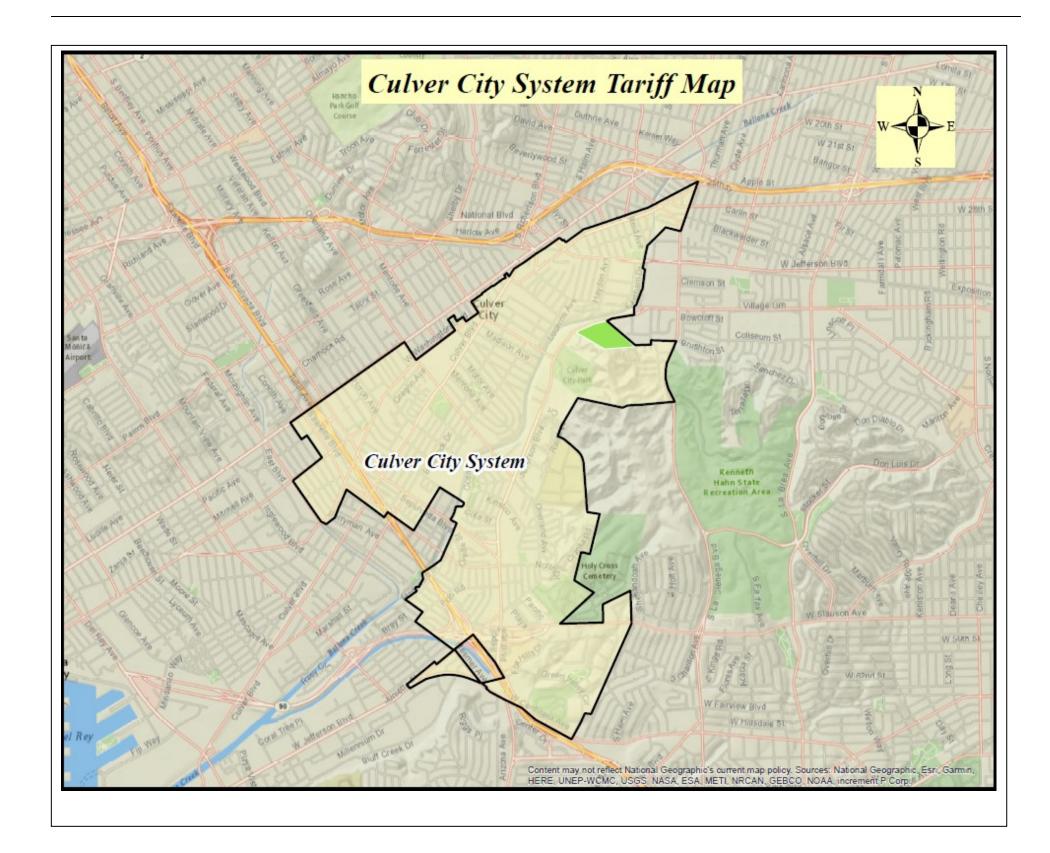

| CDLIC CL AND         | mul (Cl. )                           | Canceling          |
|----------------------|--------------------------------------|--------------------|
| <u>CPUC Sheet No</u> | <u>Title of Sheet</u>                | CPUC Sheet No.     |
| Revised No. 8292-W   | Artesia System Tariff Map            | Revised No. 6840-W |
| Revised No. 8293-W   | Culver City System Tariff Map        | Revised No. 7017-W |
| Revised No. 8294-W   | Florence-Graham System Tariff<br>Map | Revised No. 6676-W |
| Revised No. 8295-W   | Hollydale System Tariff Map          | Revised No. 6677-W |
| Revised No. 8296-W   | Table of Contents<br>Page 1 of 4     | Revised No. 8291-W |

GSWC is requesting to update its current Artesia, Culver City, Florence-Graham and Hollydale system tariff maps on file with the California Public Utilities Commission's Water Division to bring into conformance with the actual territory area served by GSWC. In compliance with General Order 96-B, Section 8.5.4, GSWC has completed its GIS conversion process for the Region 2 system maps, which allowed for double-checking parcels around the service area boundaries. In addition, the layout of the map has been updated to show the boundaries of the service areas, and the location of the service areas in relation to nearby cities and highways.

"This map is only an approximate graphical representation of the service area. The underlying referenced GIS shape file shall be considered by the CPUC or any other public body as the final or conclusive determination or establishment of the dedicated area of service, or any portion thereof."

Indicates Existing Service Area

Indicates Service Area Added by the Filing of this Map

Indicates Service Area Being Removed by the Filing of this Map

"This map is only an approximate graphical representation of the service area. The underlying referenced GIS shape file shall be considered by the CPUC or any other public body as the final or conclusive determination or establishment of the dedicated area of service, or any portion thereof."