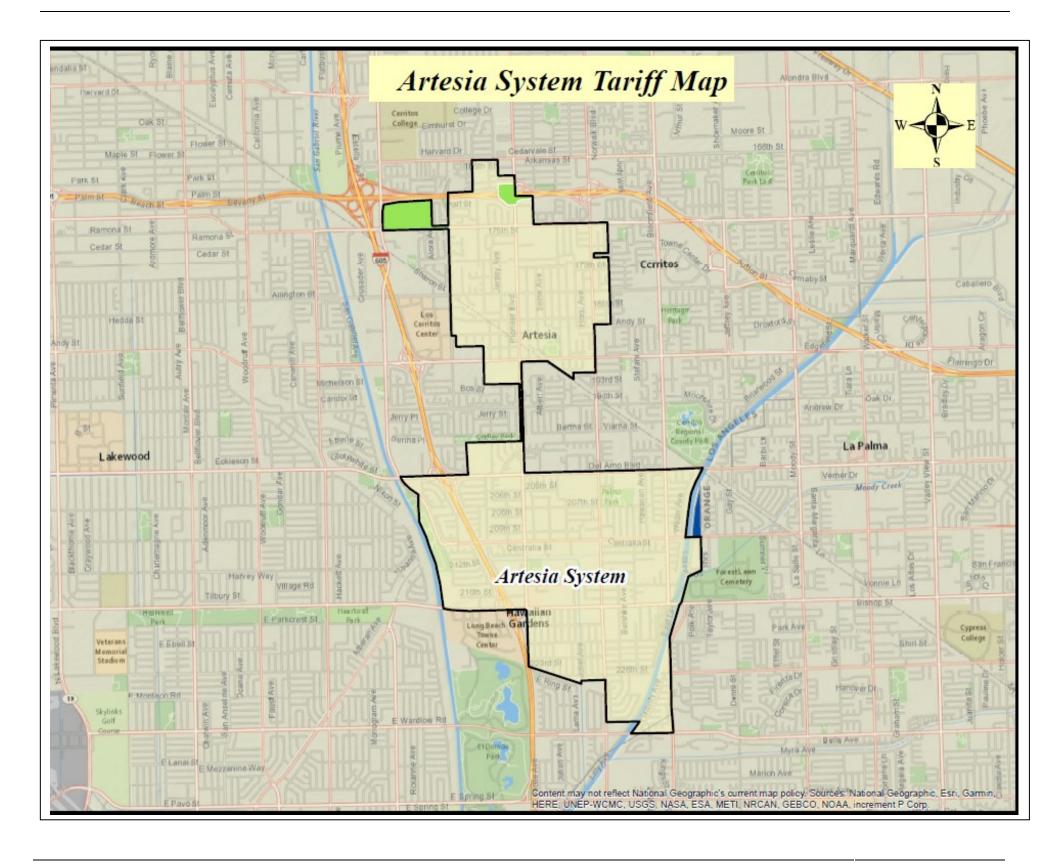

| CDLIC CL AND         | mul (Cl. )                           | Canceling          |
|----------------------|--------------------------------------|--------------------|
| <u>CPUC Sheet No</u> | <u>Title of Sheet</u>                | CPUC Sheet No.     |
| Revised No. 8292-W   | Artesia System Tariff Map            | Revised No. 6840-W |
| Revised No. 8293-W   | Culver City System Tariff Map        | Revised No. 7017-W |
| Revised No. 8294-W   | Florence-Graham System Tariff<br>Map | Revised No. 6676-W |
| Revised No. 8295-W   | Hollydale System Tariff Map          | Revised No. 6677-W |
| Revised No. 8296-W   | Table of Contents<br>Page 1 of 4     | Revised No. 8291-W |

GSWC is requesting to update its current Artesia, Culver City, Florence-Graham and Hollydale system tariff maps on file with the California Public Utilities Commission's Water Division to bring into conformance with the actual territory area served by GSWC. In compliance with General Order 96-B, Section 8.5.4, GSWC has completed its GIS conversion process for the Region 2 system maps, which allowed for double-checking parcels around the service area boundaries. In addition, the layout of the map has been updated to show the boundaries of the service areas, and the location of the service areas in relation to nearby cities and highways.

<u>/s/ Gladys Estrada</u> Gladys Estrada Regulatory Analyst

c: Jim Boothe, CPUC - Division of Water and Audits Patricia Ma, CPUC- Water Branch, ORA Richard Smith, CPUC- Water Branch, ORA

"This map is only an approximate graphical representation of the service area. The underlying referenced GIS shape file shall be considered by the CPUC or any other public body as the final or conclusive determination or establishment of the dedicated area of service, or any portion thereof."

**Indicates Existing Service Area** 

Indicates Service Area Added by the Filing of this Map

Indicates Service Area Being Removed by the Filing of this Map

Golden State
Water Company

A Subsidiary of American States Water Company