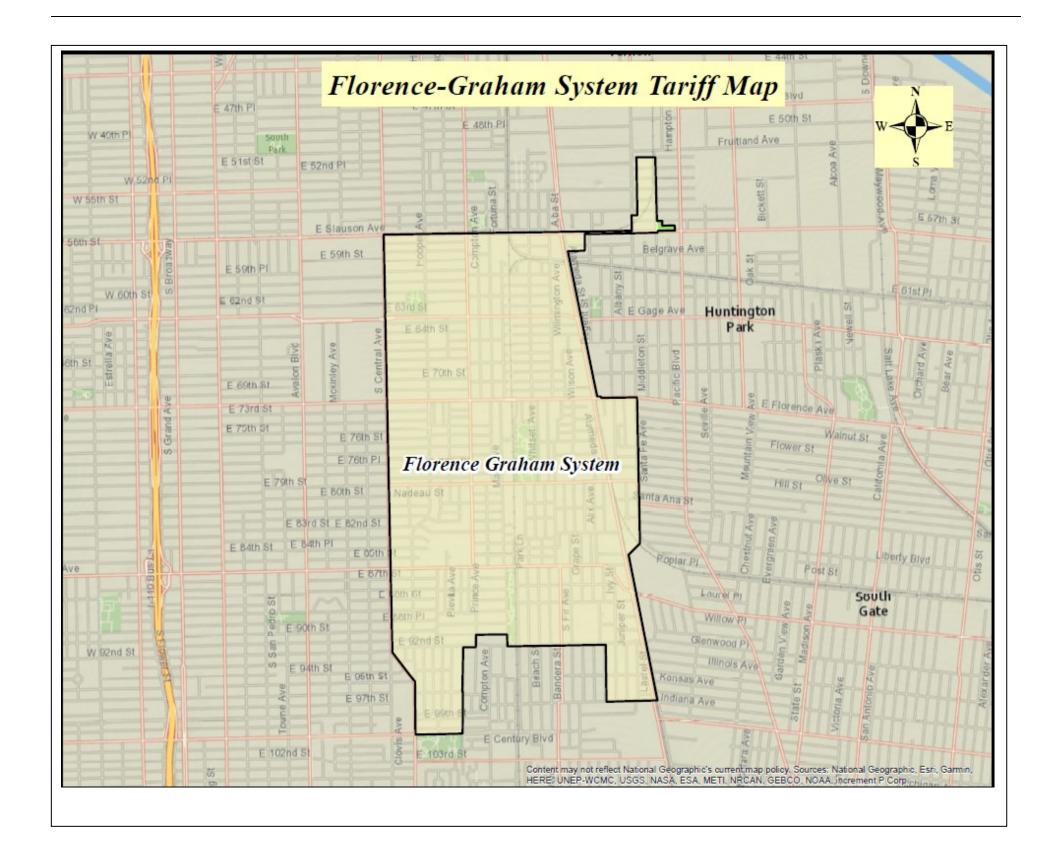

GSWC is requesting to update its current Artesia, Culver City, Florence-Graham and Hollydale system tariff maps on file with the California Public Utilities Commission's Water Division to bring into conformance with the actual territory area served by GSWC. In compliance with General Order 96-B, Section 8.5.4, GSWC has completed its GIS conversion process for the Region 2 system maps, which allowed for double-checking parcels around the service area boundaries. In addition, the layout of the map has been updated to show the boundaries of the service areas, and the location of the service areas in relation to nearby cities and highways.

<u>/s/ Gladys Estrada</u> Gladys Estrada Regulatory Analyst

c: Jim Boothe, CPUC - Division of Water and Audits Patricia Ma, CPUC- Water Branch, ORA Richard Smith, CPUC- Water Branch, ORA

"This map is only an approximate graphical representation of the service area. The underlying referenced GIS shape file shall be considered by the CPUC or any other public body as the final or conclusive determination or establishment of the dedicated area of service, or any portion thereof."

**Indicates Existing Service Area** 

Indicates Service Area Added by the Filing of this Map

Indicates Service Area Being Removed by the Filing of this Map

Golden State
Water Company

A Subsidiary of American States Water Company