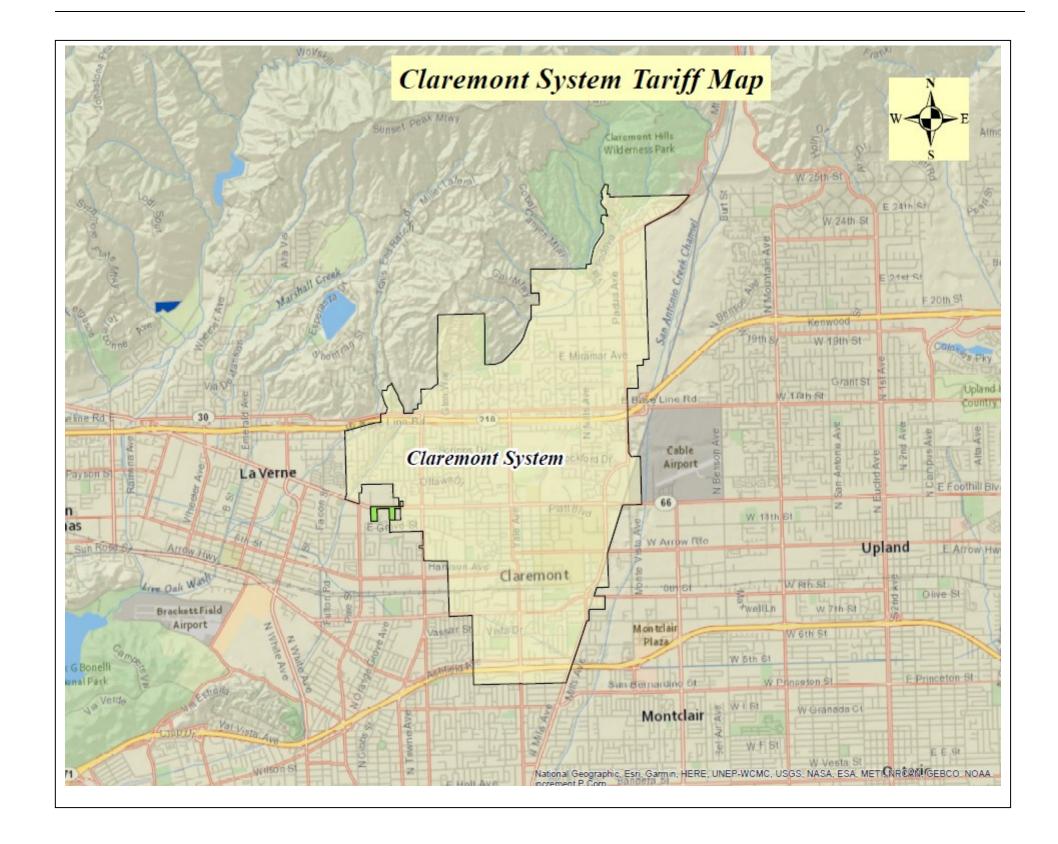

## **Purpose**

The purpose of this filing is to update the Claremont system tariff map in the Region 3 customer service area to bring into conformance with the actual territory served by GSWC.

## **Request**

GSWC is requesting to update its current Claremont System tariff map on file with the California Public Utilities Commission's Water Division to reflect the actual area served. The revised map updates an area within GSWC's service territory that was not shown in the last update. The layout of the map has been updated to show three addresses along East Foothill Boulevard that were outside the current service area boundaries.

"This map is only an approximate graphical representation of the service area. The underlying referenced GIS shape file shall be considered by the CPUC or any other public body as the final or conclusive determination or establishment of the dedicated area of service, or any portion thereof."

**Indicates Existing Service Area** 

Indicates Service Area Added by the Filing of this Map

Indicates Service Area Being Removed by the Filing of this Map

630 E. FOOTHILL BLVD. - P.O. BOX 9016 SAN DIMAS, CALIFORNIA 91773-9016