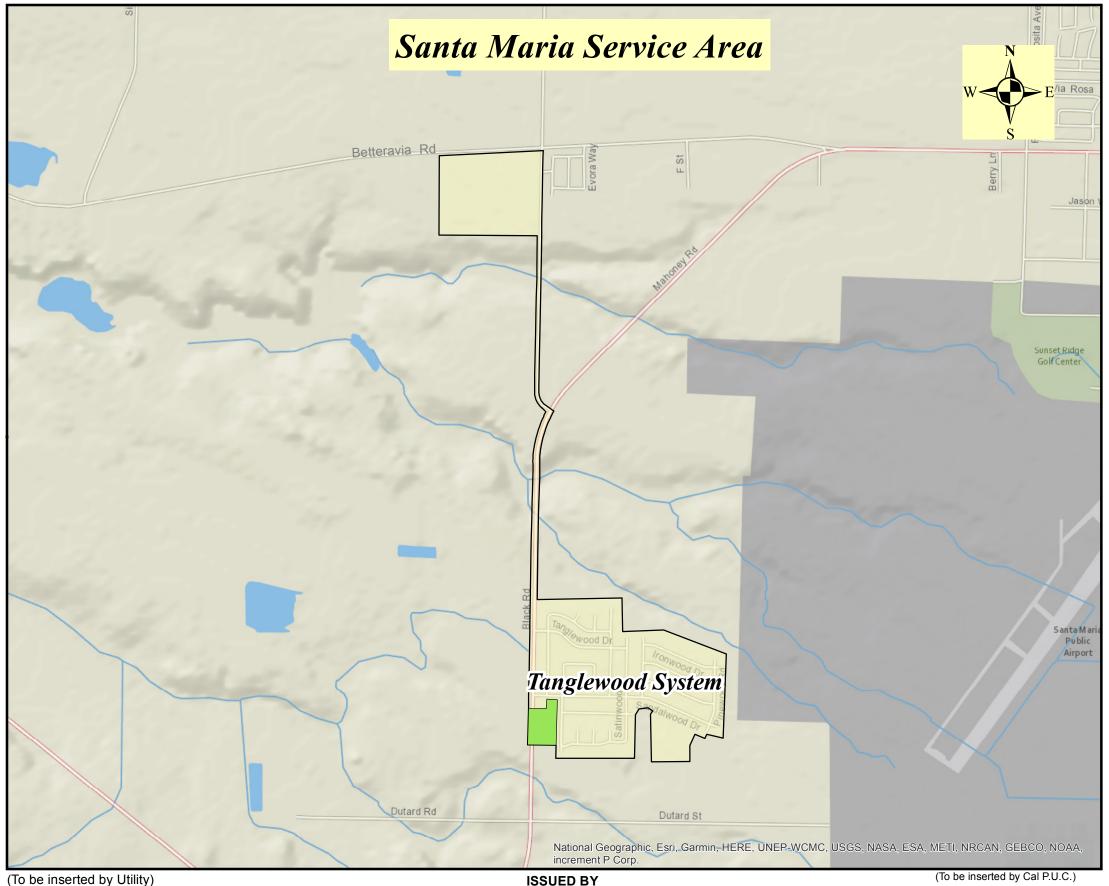

The Tanglewood and Simi Valley system maps updates include parcels that were not in alignment with the boundaries of the service areas in the previous map filings.

The filing of these maps will not increase any rate or charge, cause the withdrawal of service nor conflict with other schedules or rules.

**ISSUED BY** R.J. SPROWLS PRESIDENT

**1811-W** 

Advice Letter No.

Decision No.

Cancelling Revised Cal. P.U.C. Sheet No.

8638-W 7429-W

ISSUED BY R.J. SPROWLS PRESIDENT (To be inserted by Cal P.U.C.)

Date Filed: \_\_
Effective: \_
Resolution No.\_\_\_

SHOWING TERRITORY WITHIN WHICH DULY ESTABLISHED AND REGULARLY FILLED TARIFF SCHEDULES APPLICABLE TO WATER SERVICE ARE IN EFFECT

"This map is only an approximate graphical representation of the service area. The underlying referenced GIS shape file shall be considered by the CPUC or any other public body as the final or conclusive determination or establishment of the dedicated area of service, or any portion thereof."

| Indicates Existing Service Area                        |
|--------------------------------------------------------|
| Indicates Service Area Added by the Filing of this Map |

**1811-W** 

Advice Letter No.