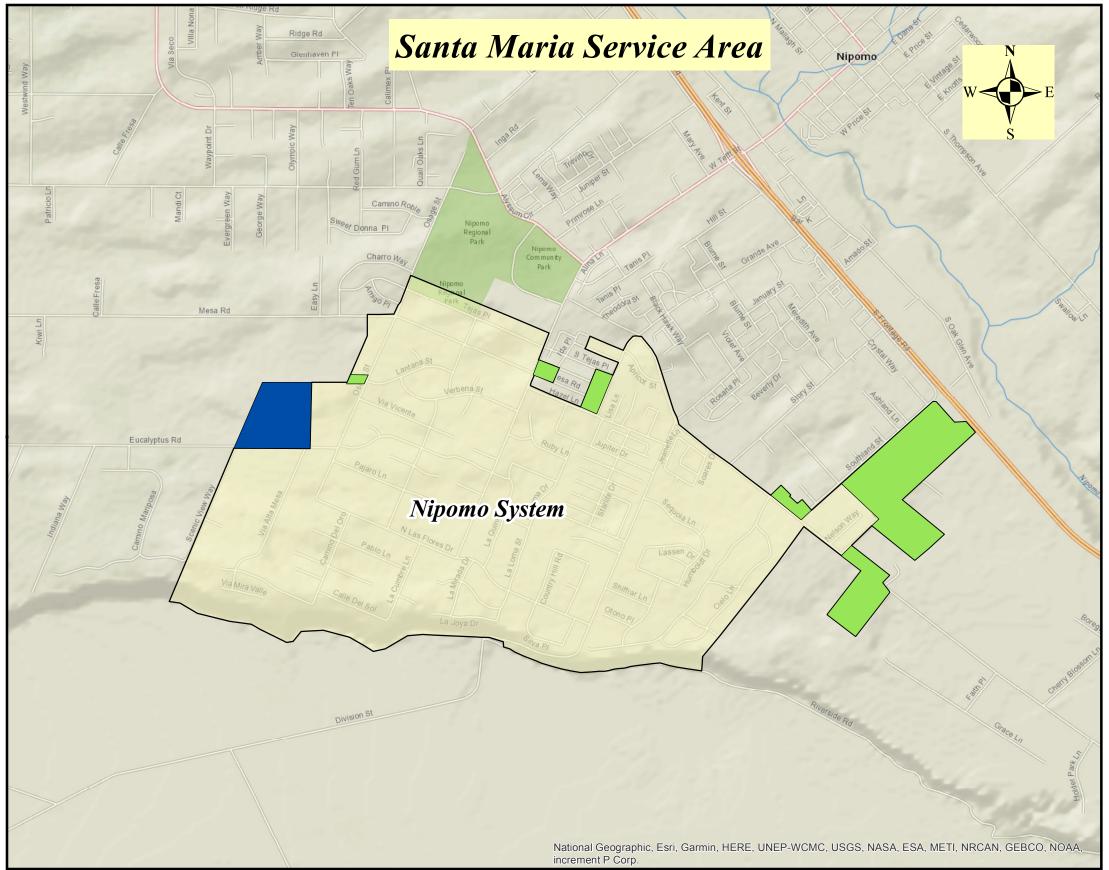

The Nipomo system map was last updated May 2008. GSWC completed its GIS conversion process for the Nipomo system map, which allowed for the double-checking of parcels around the service area boundaries. The update to the map reflects the actual area served. In addition, the layout of the map has been updated to show the boundaries of the current service area, and the location of the service area in relation to nearby highways.

Advice Letter No. -

Decision No.\_

1811-W

Cancelling Revised Cal. P.U.C. Sheet No.

5259-W

Water Company A Subsidiary of American States Water Company

Nipomo System

California Vicinity Map

"This map is only an approximate graphical representation of the service area. The underlying referenced GIS shape file shall be considered by the CPUC or any other

Filing of this Map

Indicates Existing Service Area

Indicates Service Area Being Removed by the Filing of this Map

Indicates Service Area Added by the

Golden State

public body as the final or conclusive determination or establishment of the dedicated area of service,

SHOWING TERRITORY WITHIN WHICH DULY ESTABLISHED AND REGULARLY FILLED TARIFF SCHEDULES APPLICABLE TO WATER SERVICE

ARE IN EFFECT

or any portion thereof."

(To be inserted by Cal P.U.C.)

Date Filed: \_\_\_\_ Effective: Resolution No.