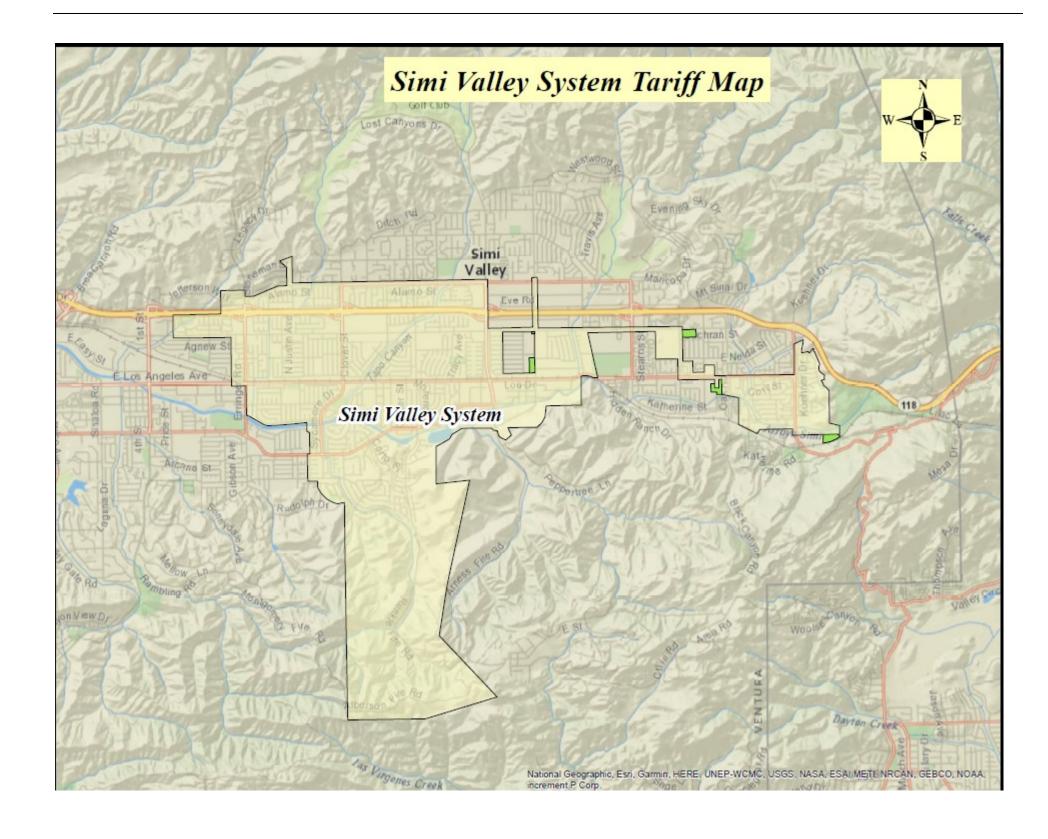

#### Request

GSWC is requesting to update its current Tanglewood and Nipomo system maps in the Santa Maria CSA and the Simi Valley system map on file with the California Public Utilities Commission's Water Division to reflect the actual areas served. The maps were last updated in March 2016, May 2008 and August 2018, respectively.

The Tanglewood and Simi Valley system maps updates include parcels that were not in alignment with the boundaries of the service areas in the previous map filings.

The filing of these maps will not increase any rate or charge, cause the withdrawal of service nor conflict with other schedules or rules.

"This map is only an approximate graphical representation of the service area. The underlying referenced GIS shape file shall be considered by the CPUC or any other

Filing of this Map

Indicates Existing Service Area

Indicates Service Area Being Removed by the Filing of this Map

Indicates Service Area Added by the

Golden State

public body as the final or conclusive determination or establishment of the dedicated area of service,

SHOWING TERRITORY WITHIN WHICH DULY ESTABLISHED AND REGULARLY FILLED TARIFF SCHEDULES APPLICABLE TO WATER SERVICE

ARE IN EFFECT

or any portion thereof."

(To be inserted by Cal P.U.C.)

Date Filed: \_\_\_\_ Effective: Resolution No.