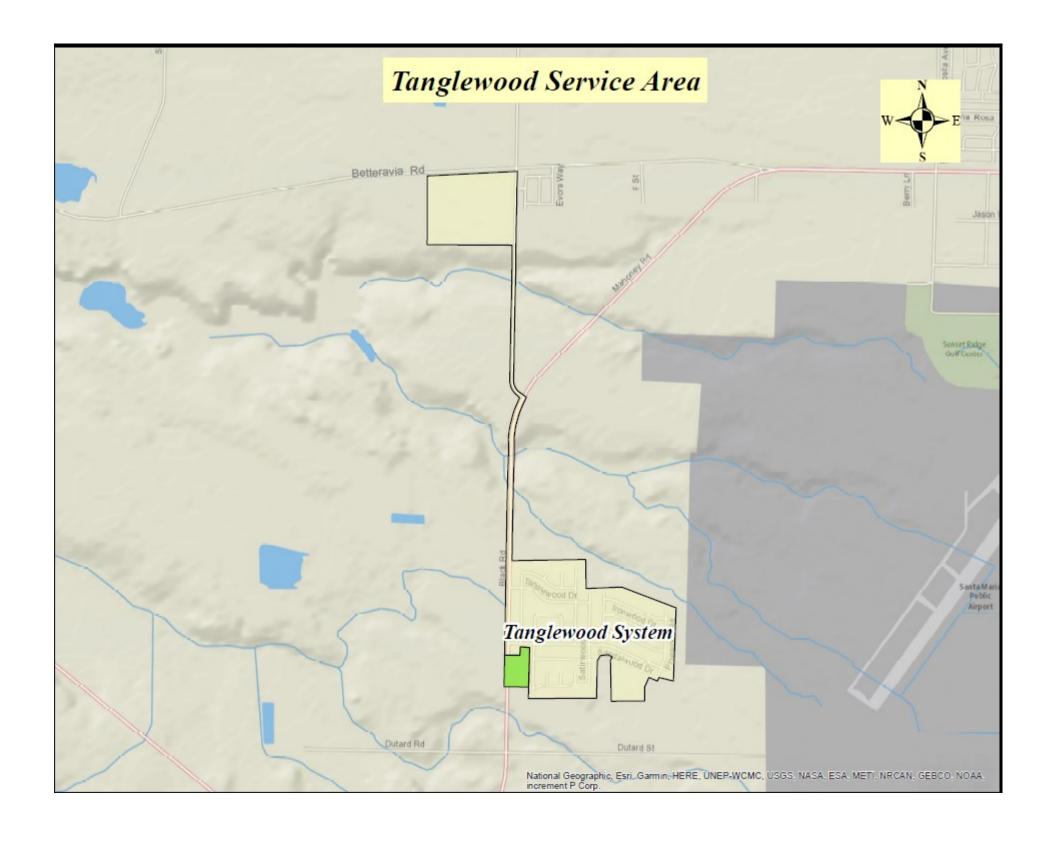

#### Request

GSWC is requesting to update its current Tanglewood and Nipomo system maps in the Santa Maria CSA and the Simi Valley system map on file with the California Public Utilities Commission's Water Division to reflect the actual areas served. The maps were last updated in March 2016, May 2008 and August 2018, respectively.

The Tanglewood and Simi Valley system maps updates include parcels that were not in alignment with the boundaries of the service areas in the previous map filings.

The filing of these maps will not increase any rate or charge, cause the withdrawal of service nor conflict with other schedules or rules.