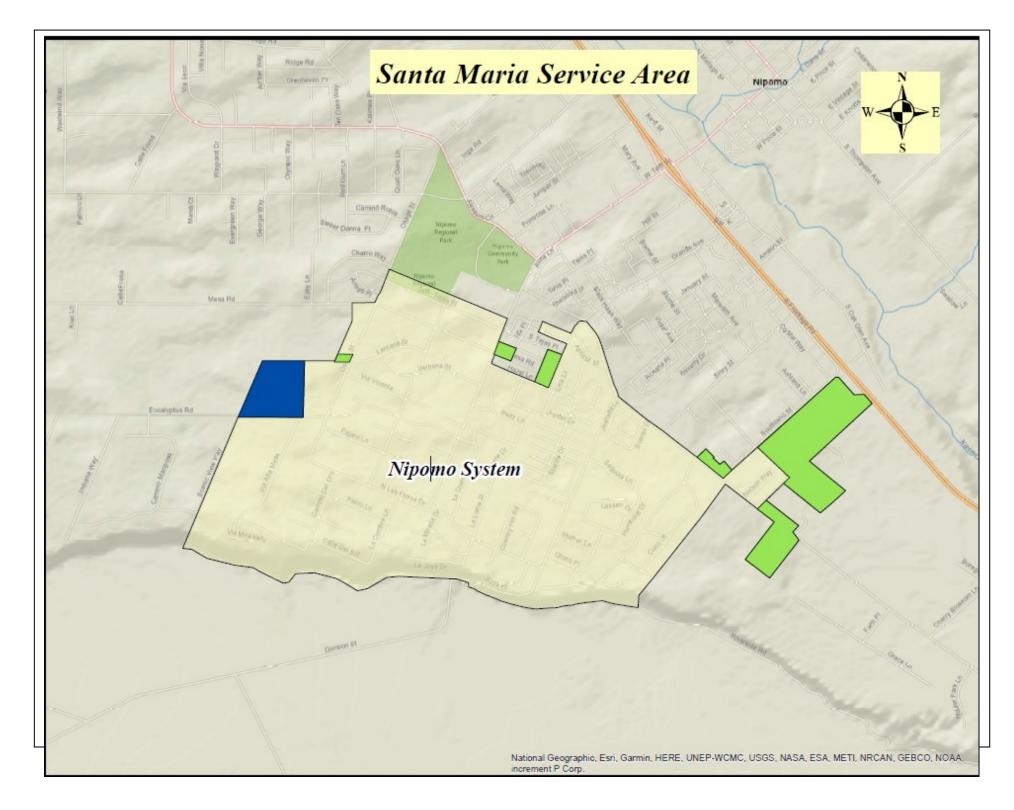

#### Request

GSWC is requesting to update its current Tanglewood and Nipomo system maps in the Santa Maria CSA and the Simi Valley system map on file with the California Public Utilities Commission's Water Division to reflect the actual areas served. The maps were last updated in March 2016, May 2008 and August 2018, respectively.

The Nipomo system map was last updated May 2008. GSWC completed its GIS conversion process for the Nipomo system map, which allowed for the double-checking of parcels around the service area boundaries. The update to the map reflects the actual area served. In addition, the layout of the map has been updated to show the boundaries of the current service area, and the location of the service area in relation to nearby highways.