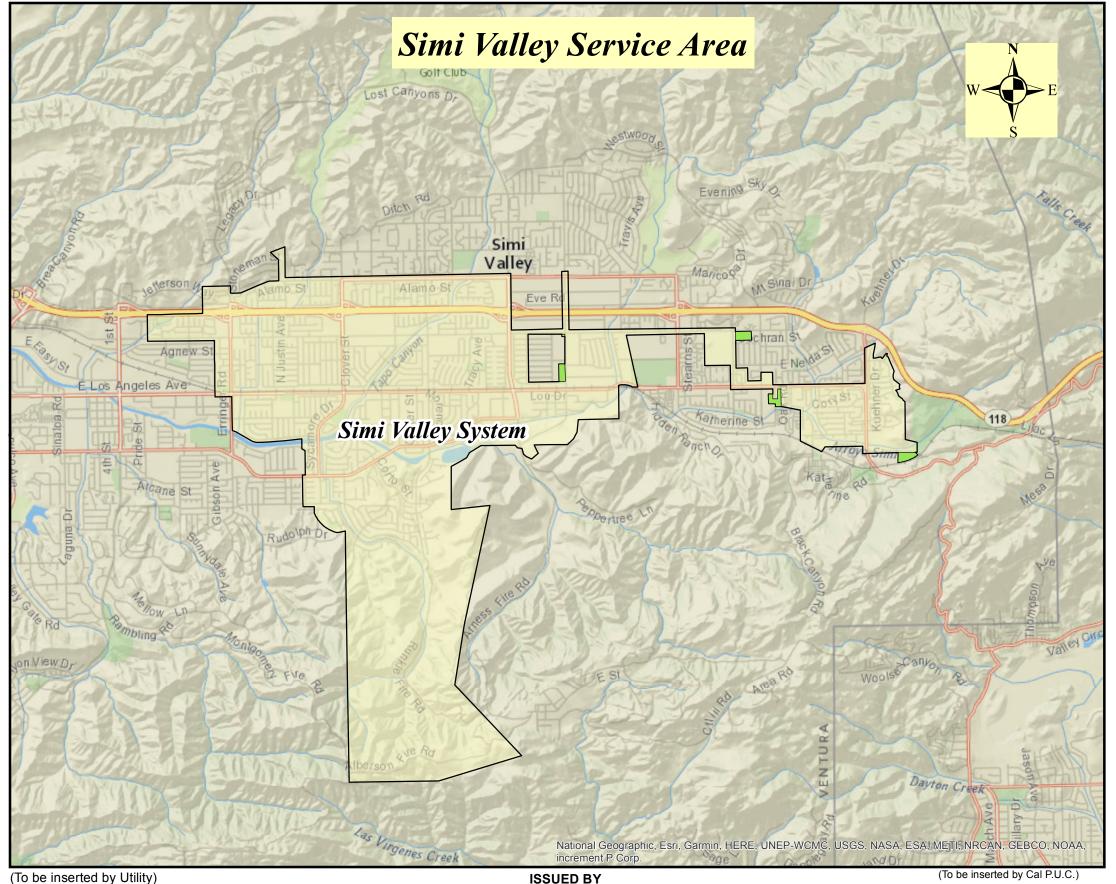

#### Request

GSWC is requesting to update its current Tanglewood and Nipomo system maps in the Santa Maria CSA and the Simi Valley system map on file with the California Public Utilities Commission's Water Division to reflect the actual areas served. The maps were last updated in March 2016, May 2008 and August 2018, respectively.

Decision No.

8190-W

**ISSUED BY** R.J. SPROWLS **PRESIDENT** 

(To be inserted by Cal P.U.C.)

Date Filed: Effective: Resolution No.

SHOWING TERRITORY WITHIN WHICH DULY ESTABLISHED AND REGULARLY FILLED TARIFF SCHEDULES APPLICABLE TO WATER SERVICE ARE IN EFFECT

"This map is only an approximate graphical representation of the service area. The underlying referenced GIS shape file shall be considered by the CPUC or any other public body as the final or conclusive determination or establishment of the dedicated area of service, or any portion thereof."

| Indicates Existing Service Area                        |
|--------------------------------------------------------|
| Indicates Service Area Added by the Filing of this Map |