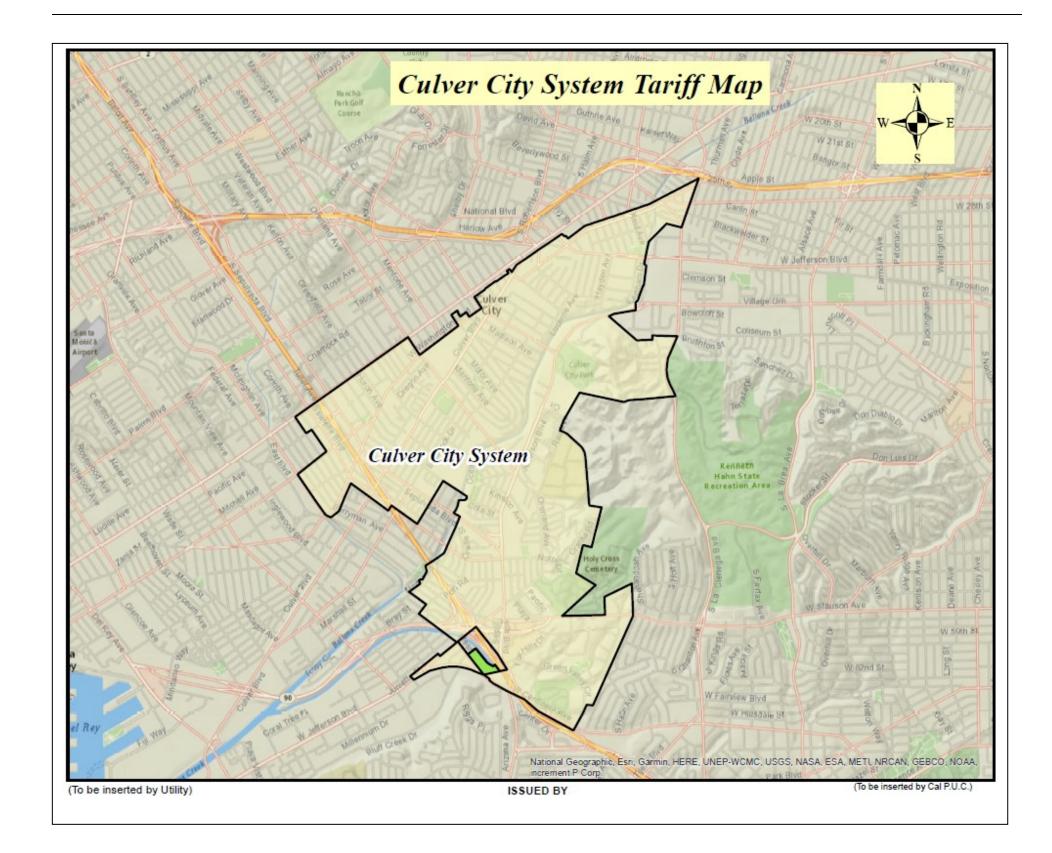

SHOWING TERRITORY WITHIN WHICH DULY ESTABLISHED AND REGULARLY FILLED TARIFF SCHEDULES APPLICABLE TO WATER SERVICE ARE IN EFFECT

"This map is only an approximate graphical representation of the service area. The underlying referenced GIS shape file shall be considered by the CPUC or any other public body as the final or conclusive determination or establishment of the dedicated area of service, or any portion thereof."

Indicates Existing Service Area

Indicates Service Area Added by the Filing of this Map

Indicates Service Area Being Removed by the Filing of this Map

630 E. FOOTHILL BLVD. – P.O. BOX 9016 SAN DIMAS, CALIFORNIA 91773-9016 Revised Cal. P.U.C. Sheet No. 8729-W
Cancelling Revised Cal. P.U.C. Sheet No. 8727-W\*

The purpose of this filing is to update the Culver City system tariff map in the Region 2 customer service area to bring into conformance with the actual territory served by GSWC.

#### Request

GSWC is requesting to update its current Culver City System tariff map on file with the California Public Utilities Commission's Water Division to reflect the actual area served. The revised map updates an area within GSWC's service territory that was not shown in the last update. The layout of the map has been updated to show an addresses along Mesmer Avenue that is outside the current service area boundaries. GSWC has served this address since 1977.