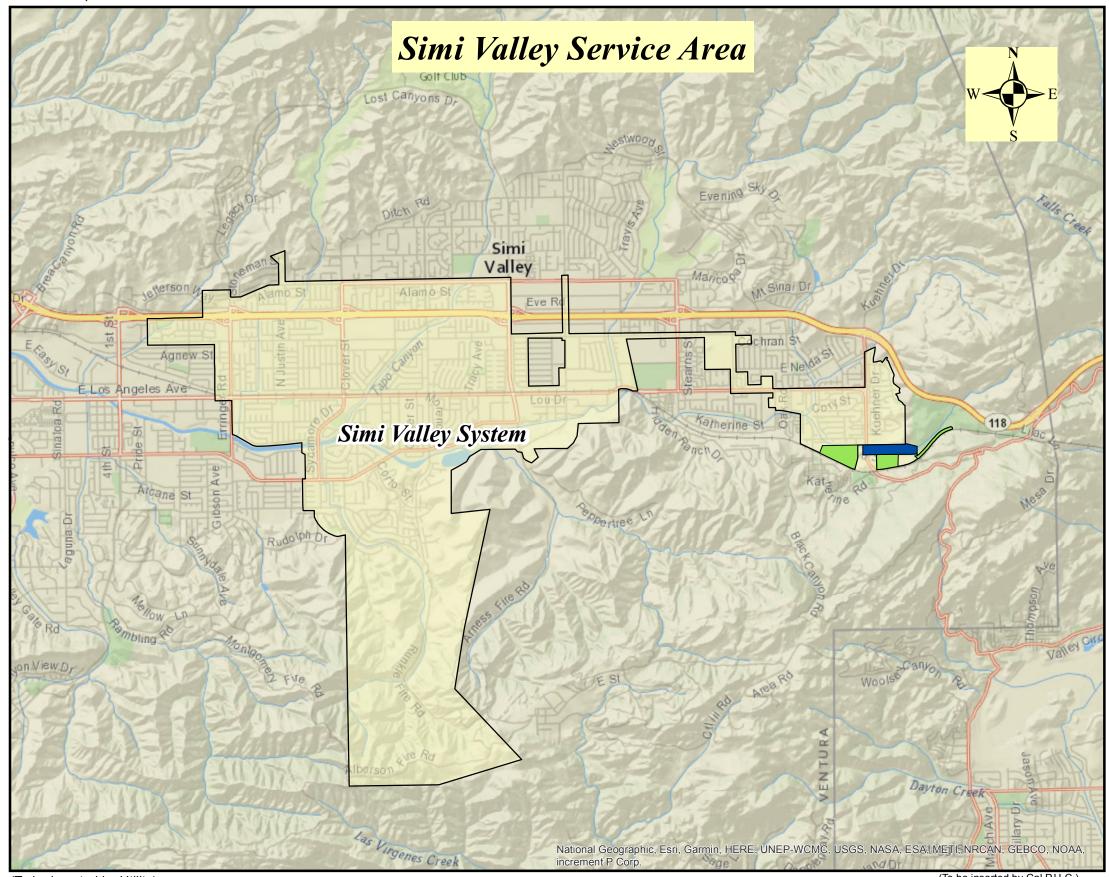

#### Purpose

The purpose of this filing is to update the Simi Valley system area map to bring into conformance with the actual territory served by GSWC.

#### Request

GSWC is requesting to update its current Simi Valley System tariff map on file with the California Public Utilities Commission's Water Division to reflect the actual area served. The revised map adds three parcels within GSWC's service territory that were not shown in the last map update. Specifically, the layout of the map has been updated to show two-parcels for 6334 Katherine Road and 6480 Katherine Road.

Additionally, the map updates the service line for the 2" meter that serves the restroom and drinking fountains at Corrigan Ville Park at 7001 Smith Road. GSWC has provided service to this location since 1999.

"This map is only an approximate graphical representation of the service area. The underlying referenced GIS shape file shall be considered by the CPUC or any other public body as the final or conclusive determination or establishment of the dedicated area of service, or any portion thereof."

| Indicates Existing Service Area                                   |
|-------------------------------------------------------------------|
| Indicates Service Area Added by the Filing of this Map            |
| Indicates Service Area Being<br>Removed by the Filing of this Map |