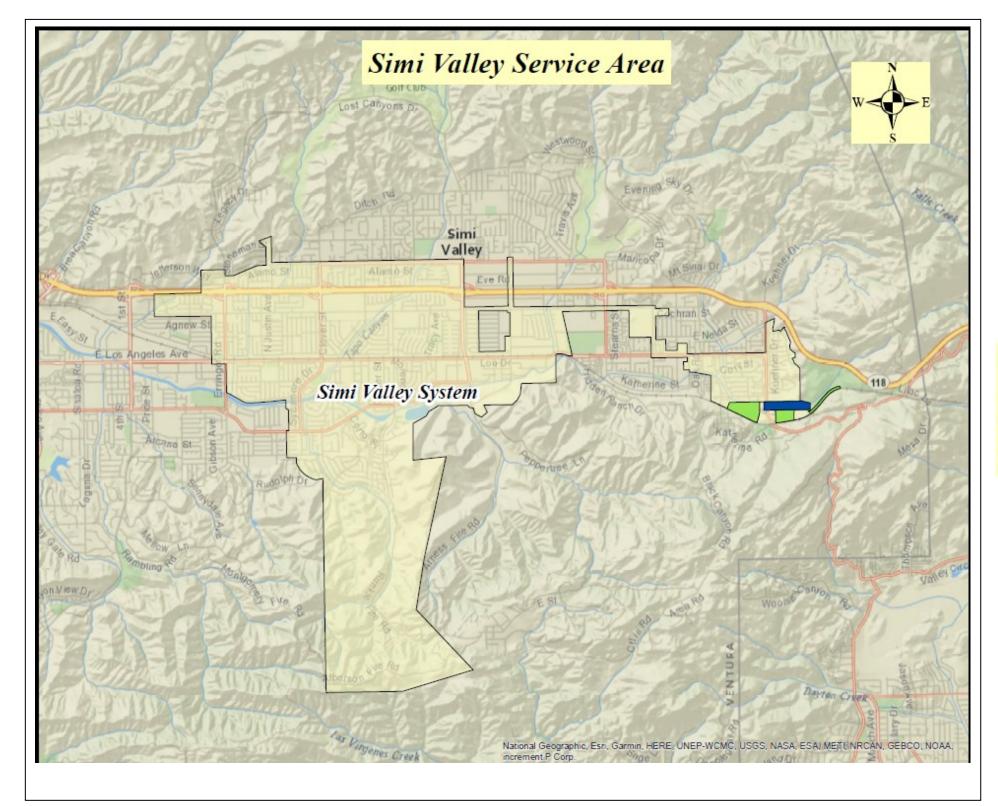

#### Purpose

The purpose of this filing is to update the Simi Valley system area map to bring into conformance with the actual territory served by GSWC.

#### Request

GSWC is requesting to update its current Simi Valley System tariff map on file with the California Public Utilities Commission's Water Division to reflect the actual area served. The revised map adds three parcels within GSWC's service territory that were not shown in the last map update. Specifically, the layout of the map has been updated to show two-parcels for 6334 Katherine Road and 6480 Katherine Road.

Additionally, the map updates the service line for the 2" meter that serves the restroom and drinking fountains at Corrigan Ville Park at 7001 Smith Road. GSWC has provided service to this location since 1999.

SHOWING TERRITORY WITHIN WHICH DULY ESTABLISHED AND REGULARLY FILLED TARIFF SCHEDULES APPLICABLE TO WATER SERVICE ARE IN EFFECT

"This map is only an approximate graphical representation of the service area. The underlying referenced GIS shape file shall be considered by the CPUC or any other public body as the final or conclusive determination or establishment of the dedicated area of service, or any portion thereof."