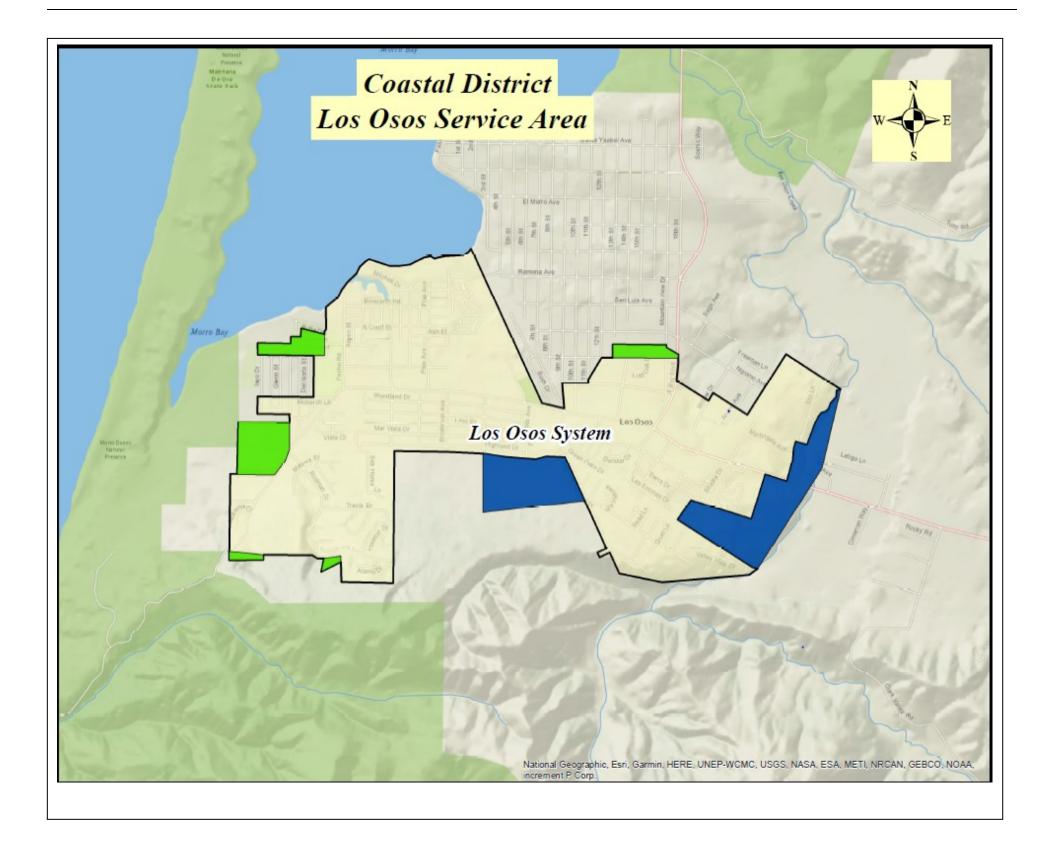

## Purpose

The purpose of this filing is to update the Los Osos system area map to bring it into conformance with the actual territory served by GSWC.

## Request

GSWC is requesting to update its current Los Osos system area map on file with the California Public Utilities Commission's Water Division to reflect the actual area served. The map was last updated in May 2008. In compliance with General Order 96-B, Section 8.5.4, GSWC has completed its GIS conversion process for this service area, which allowed for double-checking parcels around the service area boundaries.

The revised map updates clean-up areas within GSWC's service territory that were not shown on the last update. GSWC is removing areas that were included in the last map update but that are not served by GSWC. The layout of the map has been updated to show the boundaries of the actual area served.

SHOWING TERRITORY WITHIN WHICH DULY ESTABLISHED AND REGULARLY FILLED TARIFF SCHEDULES APPLICABLE TO WATER SERVICE ARE IN EFFECT

"This map is only an approximate graphical representation of the service area. The underlying referenced GIS shape file shall be considered by the CPUC or any other public body as the final or conclusive determination or establishment of the dedicated area of service, or any portion thereof."

Indicates Existing Service Area

Indicates Service Area Added by the Filing of this Map

Indicates Service Area Being Removed by the Filing of this Map

**Golden State** Water Company A Subsidiary of American States Water Company