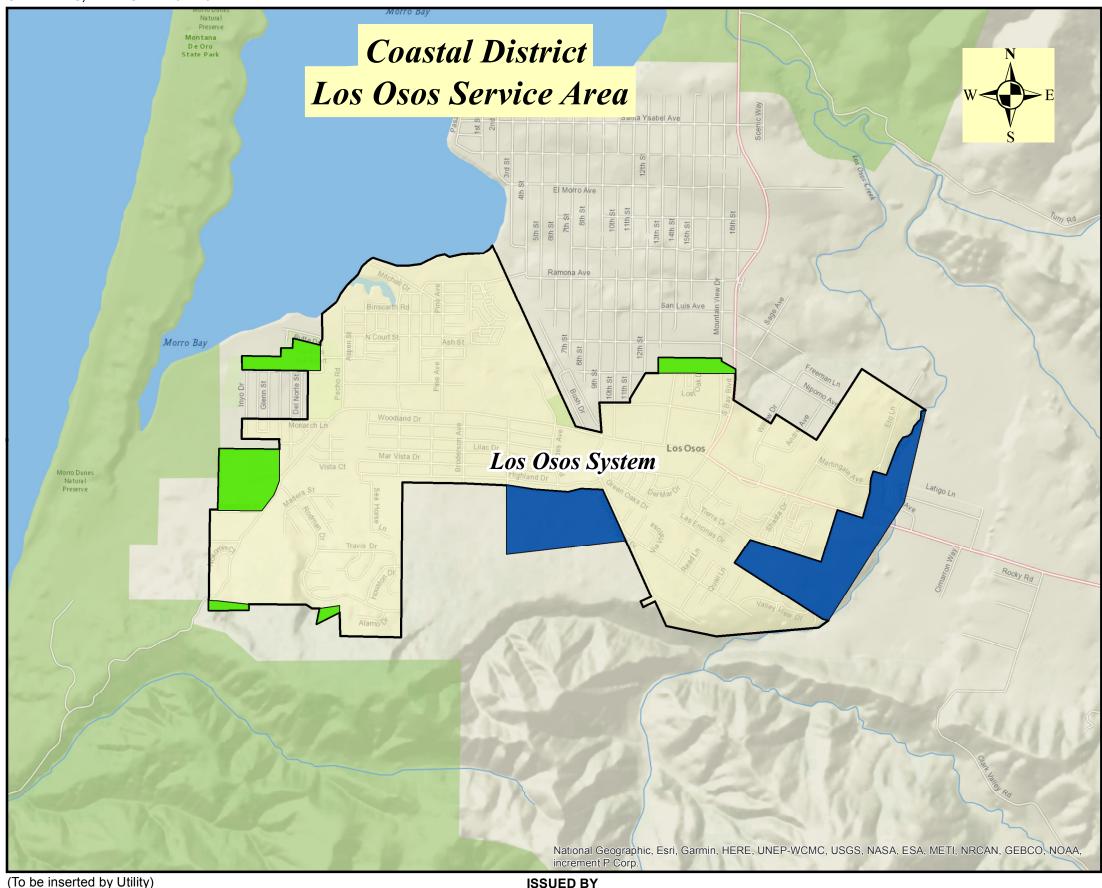

## Purpose

The purpose of this filing is to update the Los Osos system area map to bring it into conformance with the actual territory served by GSWC.

## Request

GSWC is requesting to update its current Los Osos system area map on file with the California Public Utilities Commission's Water Division to reflect the actual area served. The map was last updated in May 2008. In compliance with General Order 96-B, Section 8.5.4, GSWC has completed its GIS conversion process for this service area, which allowed for double-checking parcels around the service area boundaries.

The revised map updates clean-up areas within GSWC's service territory that were not shown on the last update. GSWC is removing areas that were included in the last map update but that are not served by GSWC. The layout of the map has been updated to show the boundaries of the actual area served.

SHOWING TERRITORY WITHIN WHICH DULY ESTABLISHED AND REGULARLY FILLED TARIFF SCHEDULES APPLICABLE TO WATER SERVICE ARE IN EFFECT

"This map is only an approximate graphical representation of the service area. The underlying referenced GIS shape file shall be considered by the CPUC or any other public body as the final or conclusive determination or establishment of the dedicated area of service, or any portion thereof."

Indicates Existing Service Area

Indicates Service Area Added by the Filing of this Map

Indicates Service Area Being Removed by the Filing of this Map

**Golden State** Water Company A Subsidiary of American States Water Company