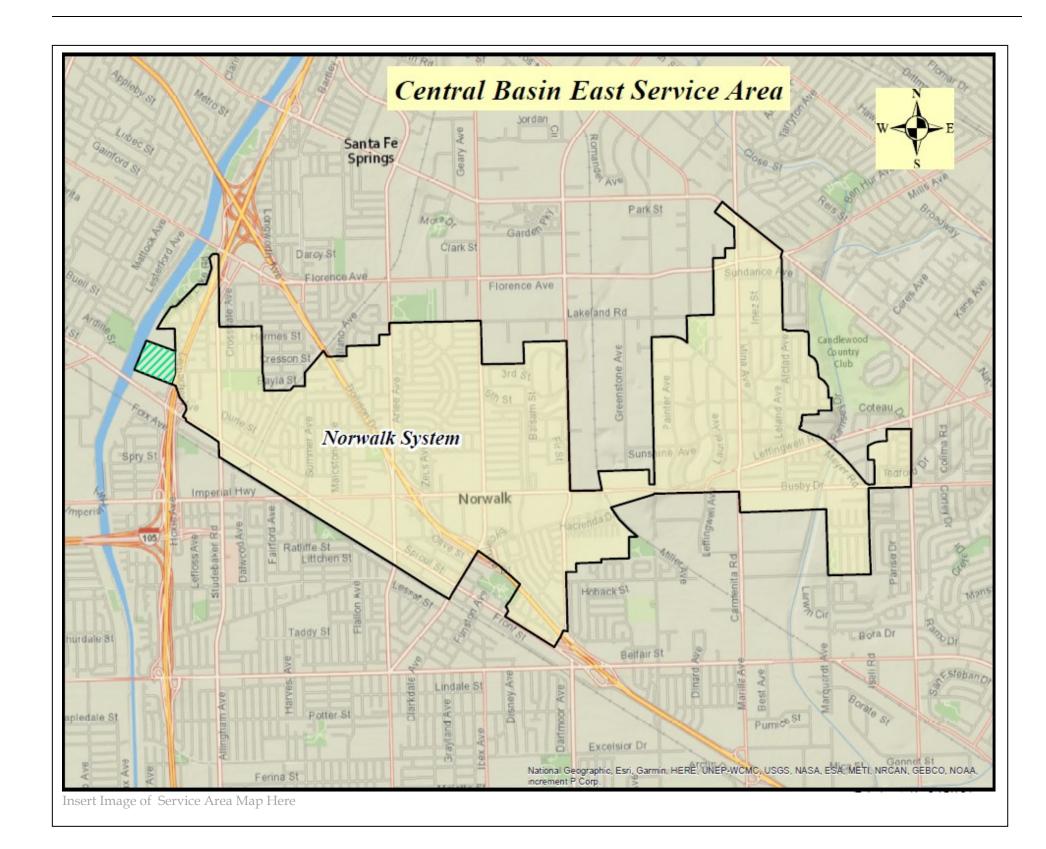

### **PURPOSE**

The purpose of this filing is to update GSWC's Norwalk tariff area map in the Region 2 service territory to identify an existing GSWC commercial water service customer, Southern California Edison ("SCE"), which has requested and will receive fire protection service from an adjacent water utility, Liberty Utilities ("Liberty"). GSWC will continue to provide domestic water service to SCE's property.

#### **BACKGROUND**

In March 2017, SCE approached GSWC to inquire about increasing the fire flow to its Center Peaker Generating Station ("CPGS") located at 10601 Firestone Blvd., in the City of Norwalk. This location is within GSWC's Norwalk service territory and GSWC currently provides domestic and fire flow service to this facility. Based on the original fire flow requirements for this property, GSWC's existing fire flow of <1000 gpm has been sufficient.

SCE is proposing to construct new facilities at the CPGS property and the Los Angeles County Fire Department ("LACFD") is requiring a 1500 gpm flow as a condition of permitting the new facilities. At this time, GSWC cannot provide the LACFD's recommended fire flow. At the recommendation of the LACFD, SCE contacted an adjacent water utility, to see if they had the ability to provide fire protection at the required fire flow. Liberty has confirmed that they have the ability to provide fire protection at the recommended fire flow.

Liberty and GSWC have agreed to provide separate water services to this location; GSWC will continue to provide domestic water service and Liberty will provide the fire flow service.

SCE has provided a letter of support and acknowledgement of this arrangement with GSWC and Liberty. The SCE letter is being submitted as a supporting workpaper for this advice letter.

#### REQUEST

GSWC is requesting to update its current Norwalk tariff area map on file with the California Public Utilities Commission's Water Division to reflect the arrangement with Liberty to provide fire protection service to SCE's CPGS. GSWC will continue to provide domestic water service to this location.

Liberty will be filing an advice letter to add the SCE CPGS property to their current tariff area map. This property will be shown on both GSWC and Liberty tariff area maps and depicted with a distinct pattern for the purpose of identifying the property as receiving the dual (split) services.

SHOWING TERRITORY WITHIN WHICH DULY ESTABLISHED AND REGULARLY FILLED TARIFF SCHEDULES APPLICABLE TO WATER SERVICE ARE IN EFFECT

"This map is only an approximate graphical representation of the service area. The underlying referenced GIS shape file shall be considered by the CPUC or any other public body as the final or conclusive determination or establishment of the dedicated area of service, or any portion thereof."

Indicates Existing Service Area

Indicates Split Service Customer

630 E. FOOTHILL BLVD. – P.O. BOX 9016 SAN DIMAS, CALIFORNIA 91773-9016 Revised Cal. P.U.C. Sheet No. 8813-W Cancelling Revised Cal. P.U.C. Sheet No. 8811-W