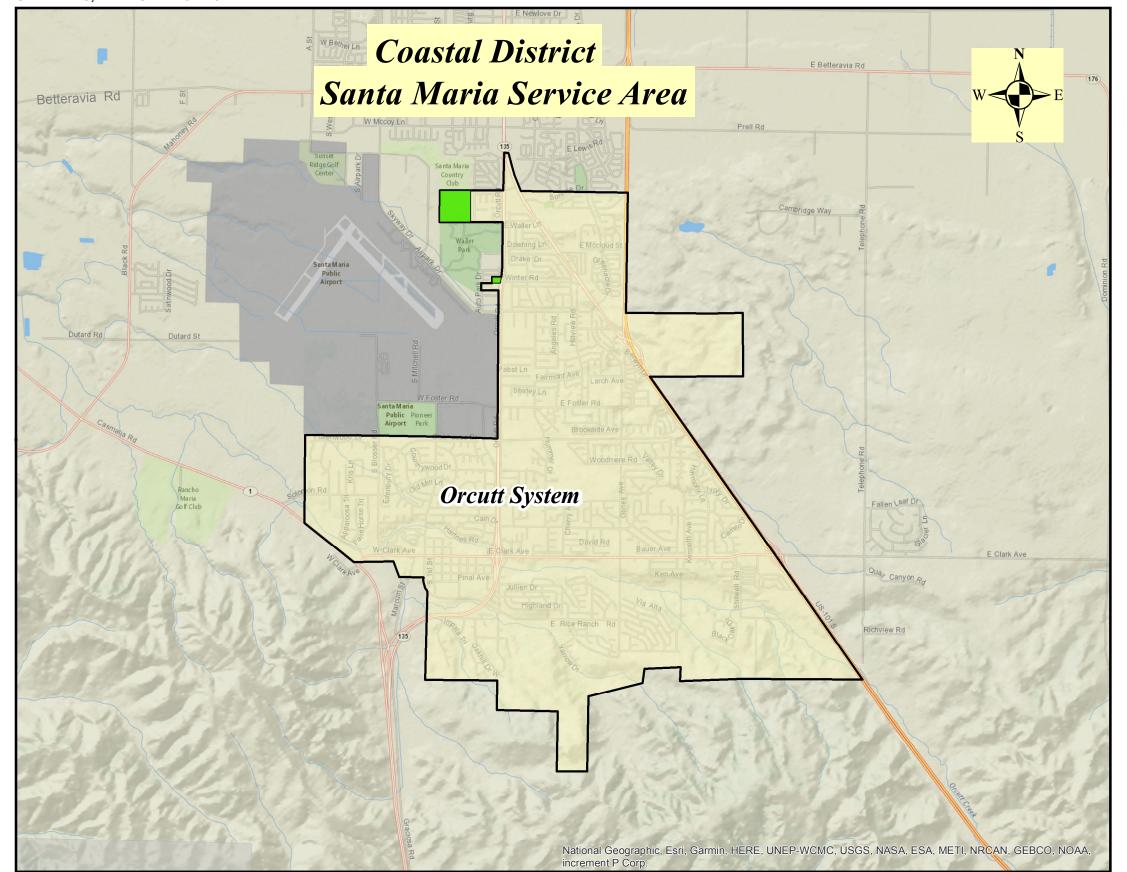

| CPUC Sheet No<br>Revised No. 8840-W | <u>Title of Sheet</u> Santa Maria Service Area Lake Marie System Map | Canceling CPUC Sheet No. Revised No. 5705-W |
|-------------------------------------|----------------------------------------------------------------------|---------------------------------------------|
| Revised No. 8841 -W                 | Santa Maria Service Area<br>Orcutt System Map                        | Revised No. 5558-W                          |
| Revised No. 8842 -W                 | Santa Maria Service Area<br>Sisquoc System Map                       | Revised No. 5257-W                          |
| Revised No. 8843 -W                 | Table of Contents Page 1 of 4                                        | Revised No. 8839-W                          |

# **Request**

GSWC is requesting to update its current Lake Marie, Orcutt and Sisquoc system maps in the Santa Maria CSA on file with the California Public Utilities Commission's Water Division to reflect the actual areas served. The maps were last updated in January 2010, March 2009 and May 2008, respectively.

GSWC completed its GIS conversion process for the Lake Marie, Orcutt and Sisquoc system maps, which allowed for the double-checking of parcels around the service area boundaries. The update to the maps reflects the actual areas served.

The revised Orcutt system map adds two parcels within GSWC's service territory that were not shown in the last map update. Specifically, the layout of the map has been updated to show the parcels along Waller Lane and an area along Orcutt Road; these areas have been served by GSWC since 1979 and 1988, respectively.

Cancelling Revised Cal. P.U.C. Sheet No.  $\underline{\phantom{0}5558\text{-W}}$ 

Golden State Water Company A Subsidiary of American States Water Company

Orcutt System

California Vicinity Map

"This map is only an approximate graphical representation

Indicates Existing Service Area

Indicates Service Area Being Removed by the Filing of this Map

Indicates Service Area Added by the

of the service area. The underlying referenced GIS shape file shall be considered by the CPUC or any other public body as the final or conclusive determination or establishment of the dedicated area of service,