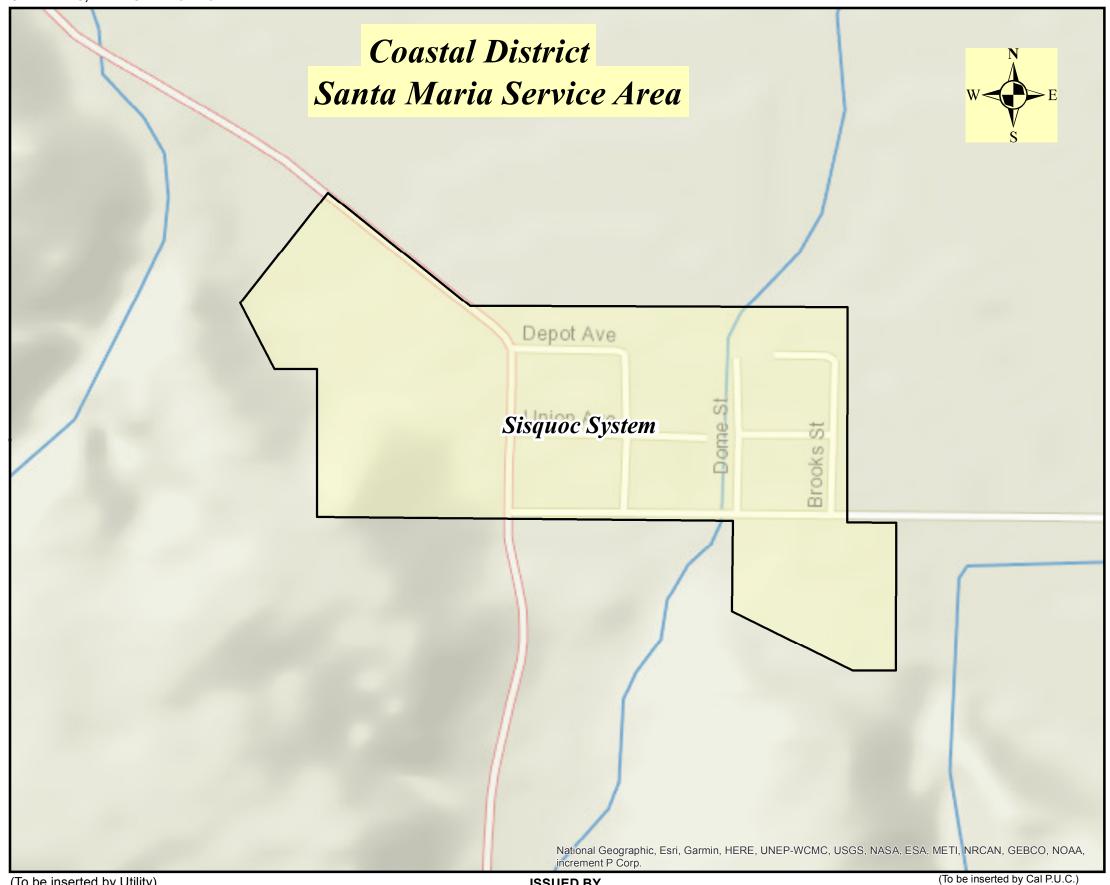

| CPUC Sheet No<br>Revised No. 8840-W | <u>Title of Sheet</u> Santa Maria Service Area Lake Marie System Map | Canceling CPUC Sheet No. Revised No. 5705-W |
|-------------------------------------|----------------------------------------------------------------------|---------------------------------------------|
| Revised No. 8841 -W                 | Santa Maria Service Area<br>Orcutt System Map                        | Revised No. 5558-W                          |
| Revised No. 8842 -W                 | Santa Maria Service Area<br>Sisquoc System Map                       | Revised No. 5257-W                          |
| Revised No. 8843 -W                 | Table of Contents Page 1 of 4                                        | Revised No. 8839-W                          |

# **Request**

GSWC is requesting to update its current Lake Marie, Orcutt and Sisquoc system maps in the Santa Maria CSA on file with the California Public Utilities Commission's Water Division to reflect the actual areas served. The maps were last updated in January 2010, March 2009 and May 2008, respectively.

GSWC completed its GIS conversion process for the Lake Marie, Orcutt and Sisquoc system maps, which allowed for the double-checking of parcels around the service area boundaries. The update to the maps reflects the actual areas served.

Revised Cal. P.U.C. Sheet No.

Cancelling Revised Cal. P.U.C. Sheet No.

8842-W

Date Filed: <u>Jan. 20, 20</u>21

Resolution No.

Effective: Feb. 20, 2021

5257-W

**ISSUED BY** 

R.J. SPROWLS

PRESIDENT

SHOWING TERRITORY WITHIN WHICH DULY ESTABLISHED AND REGULARLY FILLED TARIFF SCHEDULES APPLICABLE TO WATER SERVICE ARE IN EFFECT

"This map is only an approximate graphical representation of the service area. The underlying referenced GIS shape file shall be considered by the CPUC or any other public body as the final or conclusive determination or establishment of the dedicated area of service, or any portion thereof."

Indicates Existing Service Area

Indicates Service Area Added by the Filing of this Map

Indicates Service Area Being Removed by the Filing of this Map