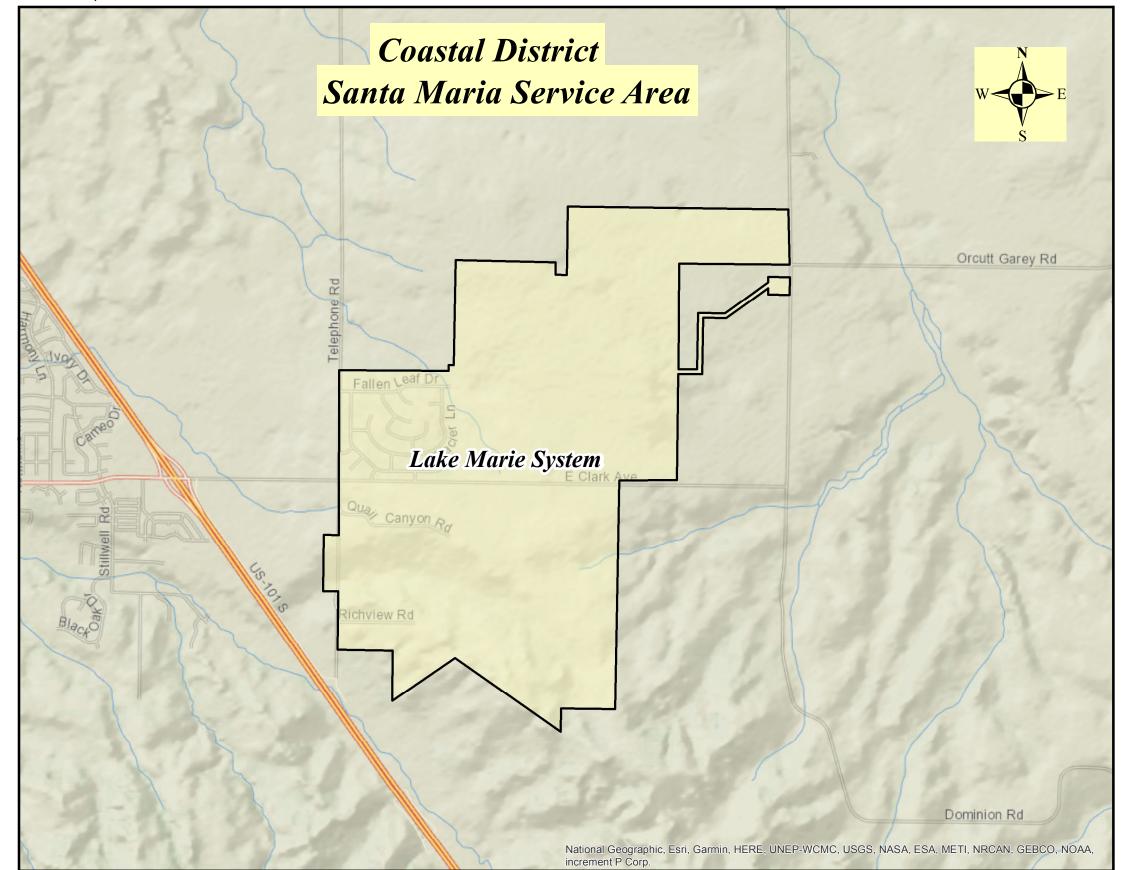

| CPUC Sheet No<br>Revised No. 8840-W | <u>Title of Sheet</u> Santa Maria Service Area Lake Marie System Map | Canceling CPUC Sheet No. Revised No. 5705-W |
|-------------------------------------|----------------------------------------------------------------------|---------------------------------------------|
| Revised No. 8841 -W                 | Santa Maria Service Area<br>Orcutt System Map                        | Revised No. 5558-W                          |
| Revised No. 8842 -W                 | Santa Maria Service Area<br>Sisquoc System Map                       | Revised No. 5257-W                          |
| Revised No. 8843 -W                 | Table of Contents Page 1 of 4                                        | Revised No. 8839-W                          |

# **Request**

GSWC is requesting to update its current Lake Marie, Orcutt and Sisquoc system maps in the Santa Maria CSA on file with the California Public Utilities Commission's Water Division to reflect the actual areas served. The maps were last updated in January 2010, March 2009 and May 2008, respectively.

GSWC completed its GIS conversion process for the Lake Marie, Orcutt and Sisquoc system maps, which allowed for the double-checking of parcels around the service area boundaries. The update to the maps reflects the actual areas served.

California Vicinity Map

"This map is only an approximate graphical representation of the service area. The underlying referenced GIS shape file shall be considered by the CPUC or any other public body as the final or conclusive determination or establishment of the dedicated area of service, or any portion thereof."

Lake Marie System

Indicates Existing Service Area

Indicates Service Area Added by the Filing of this Map

Indicates Service Area Being Removed by the Filing of this Map

Revised Cal. P.U.C. Sheet No. 8841-W