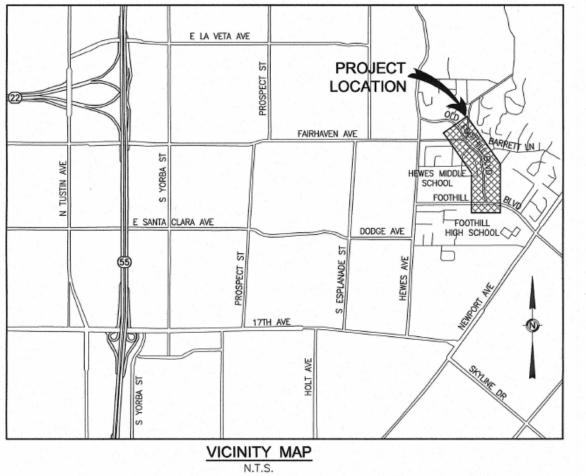

## Old Foothill Blvd. Transmission Main Install

| What              | Installation of 16-inch ductile iron pipe in Old Foothill Blvd., replacing existing main.                                                                                                                                                                                                                                                                                                                                                                                                                                                                                                                                                                                                                                                                             |
|-------------------|-----------------------------------------------------------------------------------------------------------------------------------------------------------------------------------------------------------------------------------------------------------------------------------------------------------------------------------------------------------------------------------------------------------------------------------------------------------------------------------------------------------------------------------------------------------------------------------------------------------------------------------------------------------------------------------------------------------------------------------------------------------------------|
| When              | Construction will commence in Mid-September 2020 with completion expected<br>by end of December 2020. Anticipated working hours will be 9:00A.M. to 3:00<br>P.M.                                                                                                                                                                                                                                                                                                                                                                                                                                                                                                                                                                                                      |
| Where             | Installation of 16-inch ductile iron pipe in Old Foothill Blvd, from Fairhaven<br>Ave. to Foothill Blvd. (see attached map)                                                                                                                                                                                                                                                                                                                                                                                                                                                                                                                                                                                                                                           |
| What to<br>Expect | Construction crews with backhoes, dump trucks, crew trucks and hand tools<br>will be digging along the new pipeline alignment. The streets will remain open<br>to traffic during the construction period but traffic and parking may be<br>restricted and access to driveways may be limited for short durations of time.<br>The construction crews will make every effort to keep dust to a minimum.<br>Please expect an increased level of noise during the construction period.<br>Weekly activities such as trash pick up will not be interrupted. Generally, as<br>underground activities are completed the crews will progress to the next<br>underground sections and come back near the end of the project to perform<br>landscape and hardscape restoration. |
| Contacts          | If you have any questions or concerns about the construction activities for this project, please call the Golden State Water Company's Capital Program Engineer, Mr. Long Thai at (714) 296-4319.<br>Please visit our website at <u>www.gswater.com/placentia/infrastructure-projects/</u> for periodic updates on the construction progress.                                                                                                                                                                                                                                                                                                                                                                                                                         |