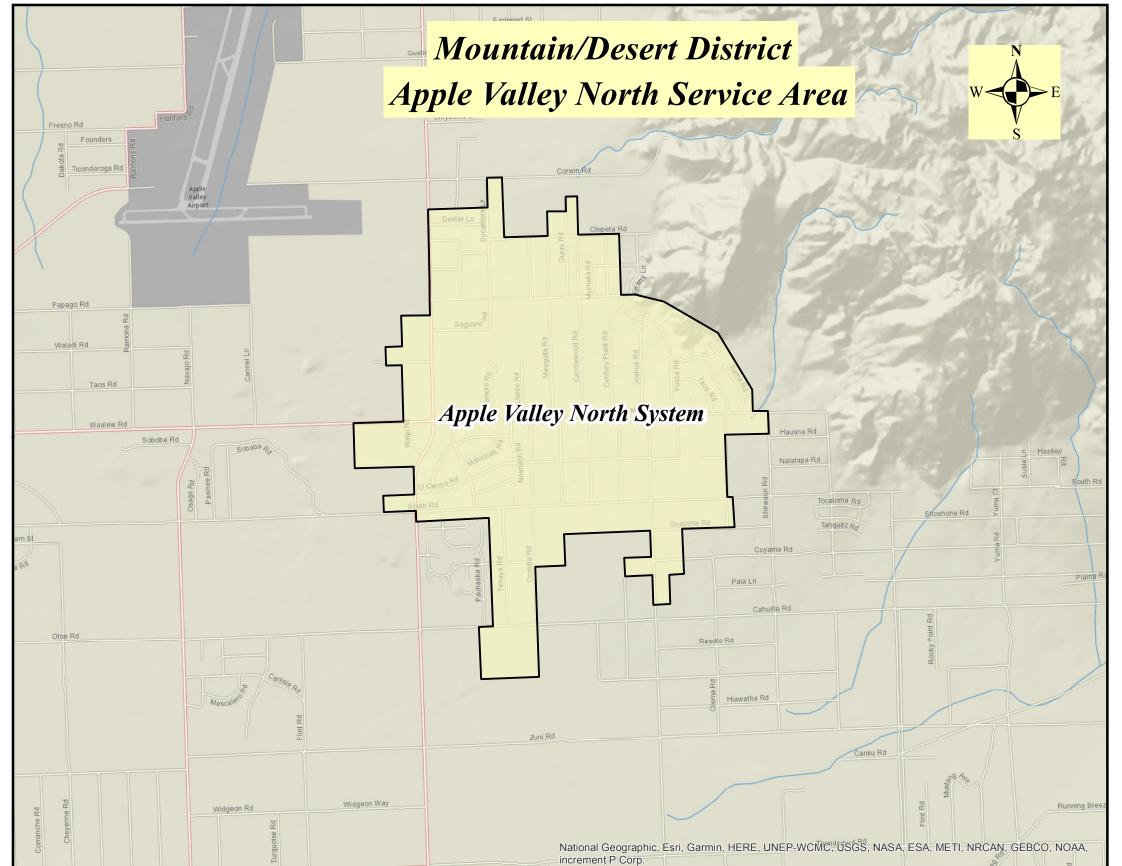

(To be inserted by Utility)

California Vicinity Map

Apple Valley North System

SHOWING TERRITORY WITHIN WHICH DULY ESTABLISHED AND REGULARLY FILLED TARIFF SCHEDULES APPLICABLE TO WATER SERVICE ARE IN EFFECT

"This map is only an approximate graphical representation of the service area. The underlying referenced GIS shape file shall be considered by the CPUC or any other public body as the final or conclusive determination or establishment of the dedicated area of service, or any portion thereof."

Indicates Existing Service Area

Indicates Service Area Added by the Filing of this Map

Indicates Service Area Being Removed by the Filing of this Map