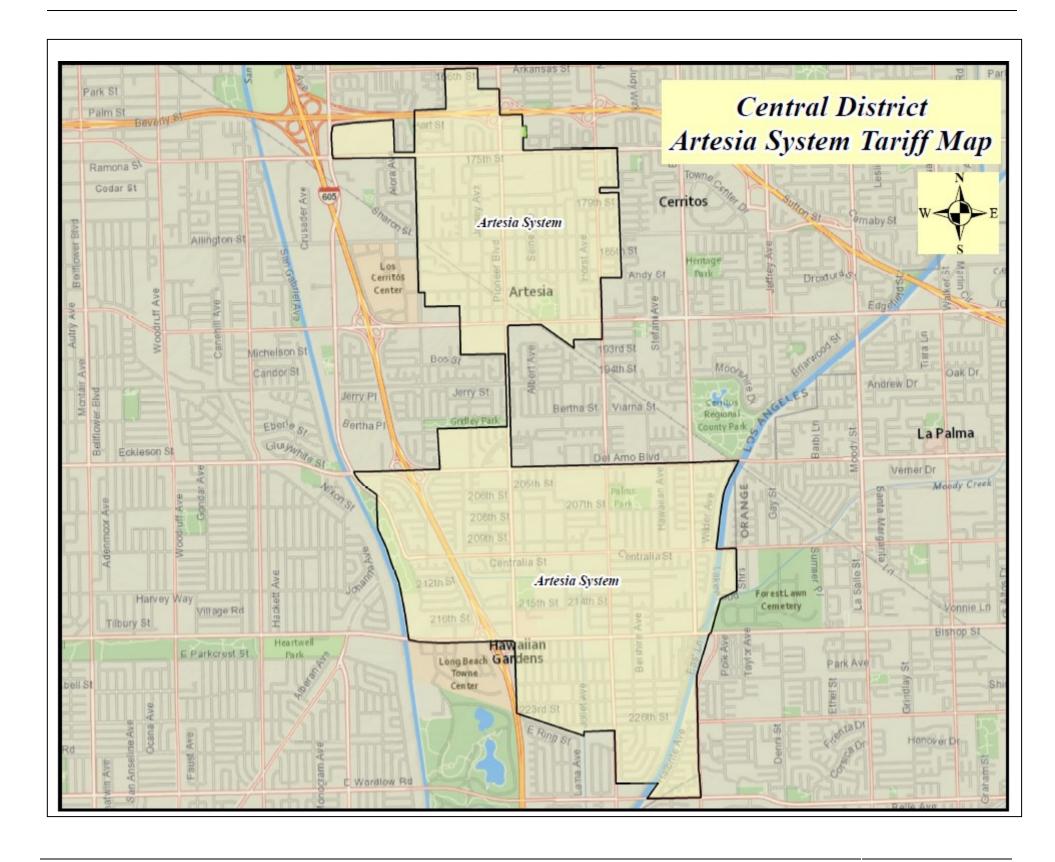

SHOWING TERRITORY WITHIN WHICH DULY ESTABLISHED AND REGULARLY FILLED TARIFF SCHEDULES APPLICABLE TO WATER SERVICE ARE IN EFFECT

"This map is only an approximate graphical representation of the service area. The underlying referenced GIS shape file shall be considered by the CPUC or any other public body as the final or conclusive determination or establishment of the dedicated area of service, or any portion thereof."

**Indicates Existing Service Area** 

Indicates Service Area Added by the Filing of this Map

Indicates Service Area Being Removed by the Filing of this Map

Golden State **Water Company** 

A Subsidiary of American States Water Company