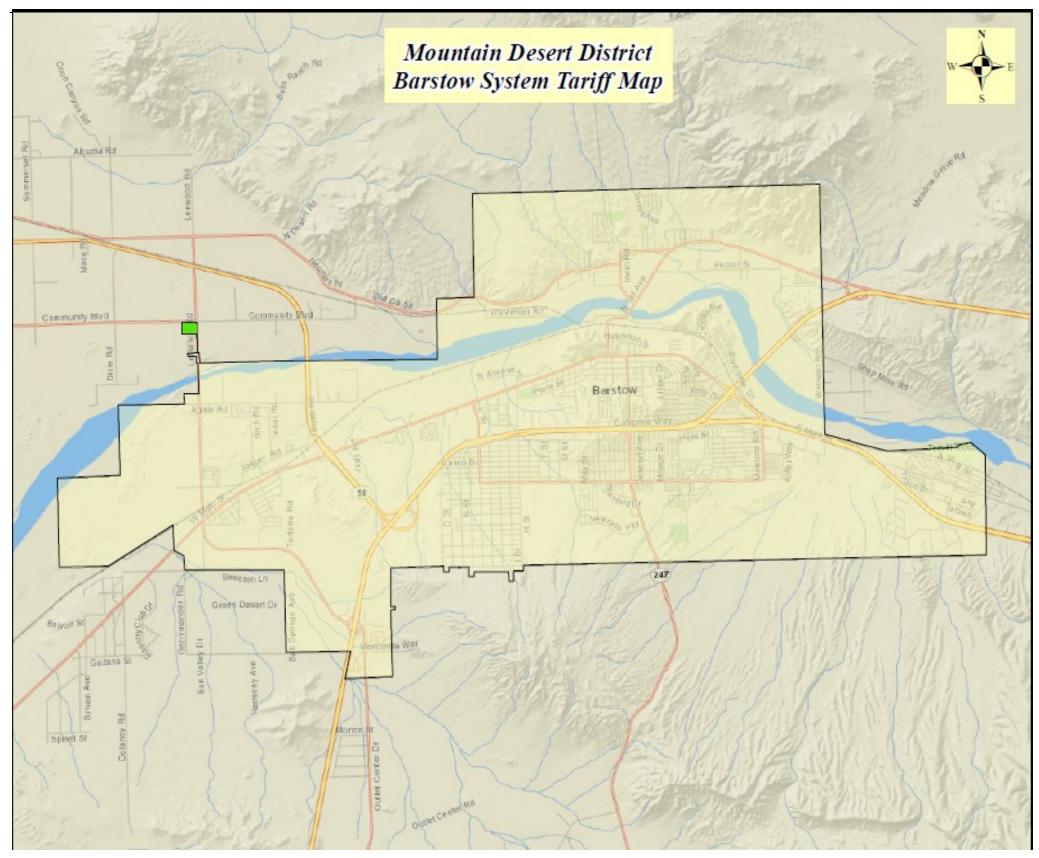

Revised Cal. P.U.C. Sheet No. 9523-W Cancelling Revised Cal. P.U.C. Sheet No. 8963-W

Insert Image of

SHOWING TERRITORY WITHIN WHICH DULY ESTABLISHED AND REGULARLY FILLED TARIFF SCHEDULES APPLICABLE TO WATER SERVICE ARE IN EFFECT

"This map is only an approximate graphical representation of the service area. The underlying referenced GIS shape file shall be considered by the CPUC or any other public body as the final or conclusive determination or establishment of the dedicated area of service, or any portion thereof."

(To be inserted by Utility)

Advice Letter No. 1935-W Decision No. Issued By
R. J. Sprowls
President

(To be inserted by P.U.C.)

Date Filed December 28, 2023

Effective January 27, 2024

Resolution No.