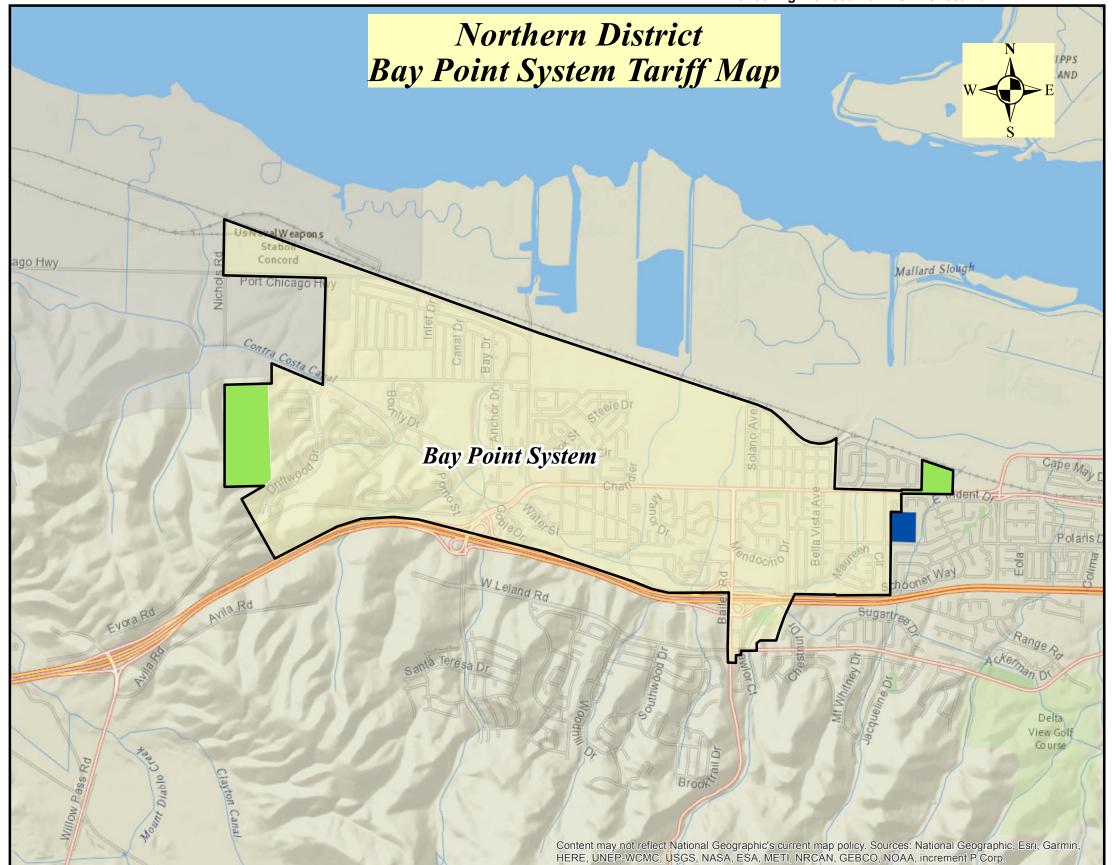

Effective: Aug. 30, 2018

Resolution No.

SHOWING TERRITORY WITHIN WHICH DULY ESTABLISHED AND REGULARLY FILLED TARIFF SCHEDULES APPLICABLE TO WATER SERVICE ARE IN EFFECT

This map shall not be considered by the Public Utilities Commission of the State of California or any other public body as a final or conclusive determination or establishment of the dedicated area of service, or any portion thereof.

I.

Indicates Existing Service Area

Indicates Service Area Added by the Filing of this Map

Indicates Service Area Being Removed by the Filing of this Map