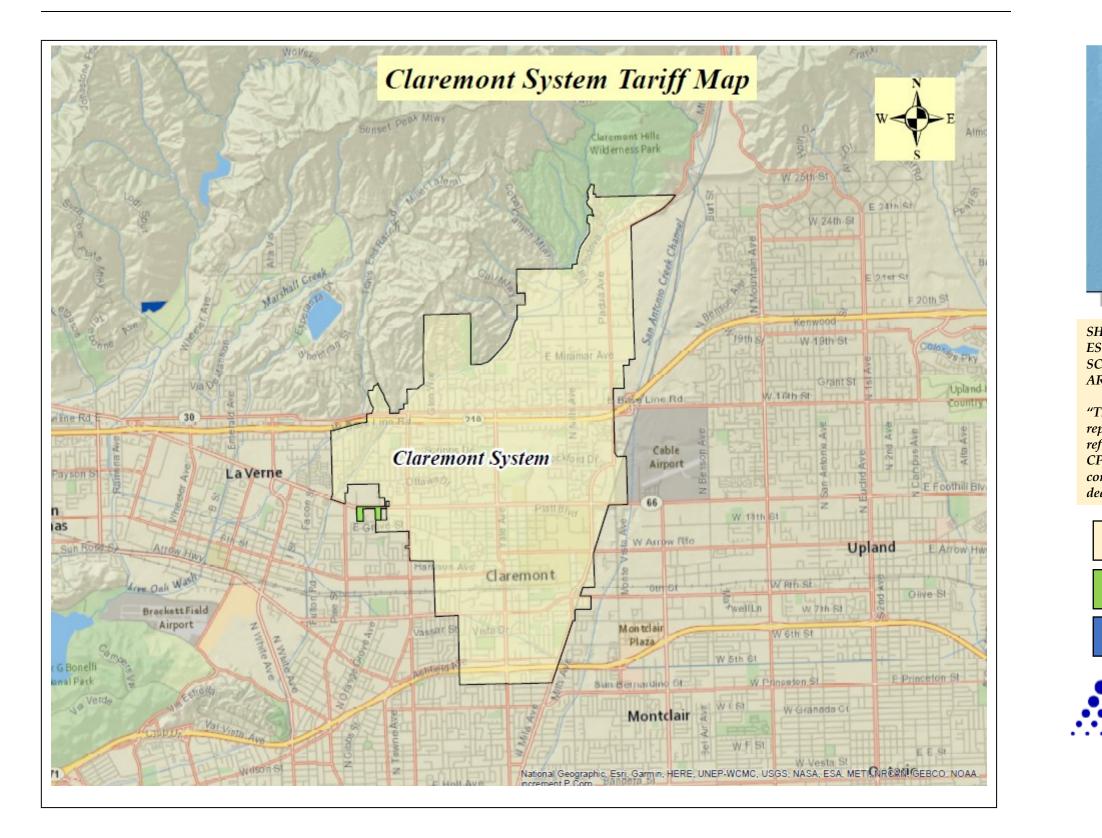

SHOWING TERRITORY WITHIN WHICH DULY ESTABLISHED AND REGULARLY FILLED TARIFF SCHEDULES APPLICABLE TO WATER SERVICE ARE IN EFFECT

"This map is only an approximate graphical representation of the service area. The underlying referenced GIS shape file shall be considered by the CPUC or any other public body as the final or conclusive determination or establishment of the dedicated area of service, or any portion thereof."

Indicates Service Area Added by the Filing of this Map

Indicates Service Area Being Removed by the Filing of this Map