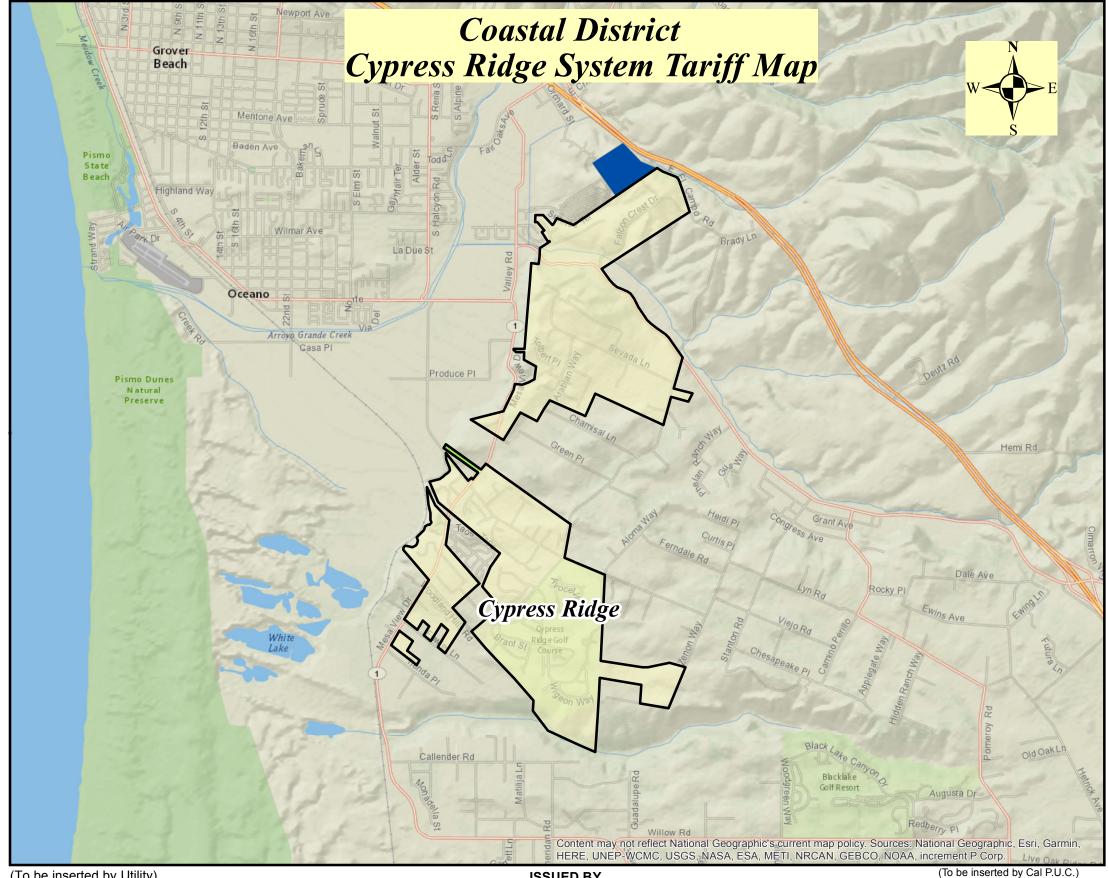

SHOWING TERRITORY WITHIN WHICH DULY ESTABLISHED AND REGULARLY FILLED TARIFF SCHEDULES APPLICABLE TO WATER SERVICE ARE IN EFFECT

"This map is only an approximate graphical representation of the service area. The underlying referenced GIS shape file shall be considered by the CPUC or any other public body as the final or conclusive determination or establishment of the dedicated area of service, or any portion thereof."