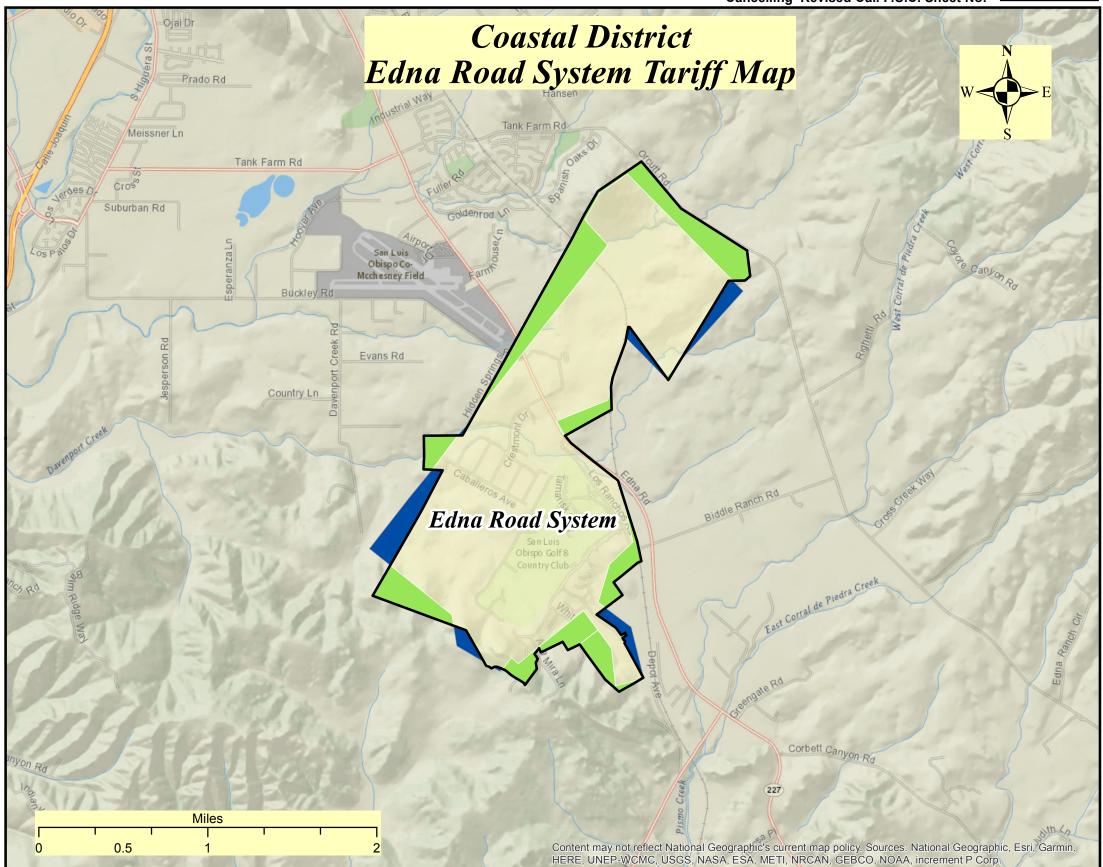

Effective: Sept. 15, 2018
Resolution No.

SHOWING TERRITORY WITHIN WHICH DULY ESTABLISHED AND REGULARLY FILLED TARIFF SCHEDULES APPLICABLE TO WATER SERVICE ARE IN EFFECT

This map shall not be considered by the Public Utilities Commission of the State of California or any other public body as a final or conclusive determination or establishment of the dedicated area of service, or any portion thereof.

Indicate

Indicates Existing Service Area

Indicates Service Area Added by the Filing of this Map

Indicates Service Area Being Removed by the Filing of this Map