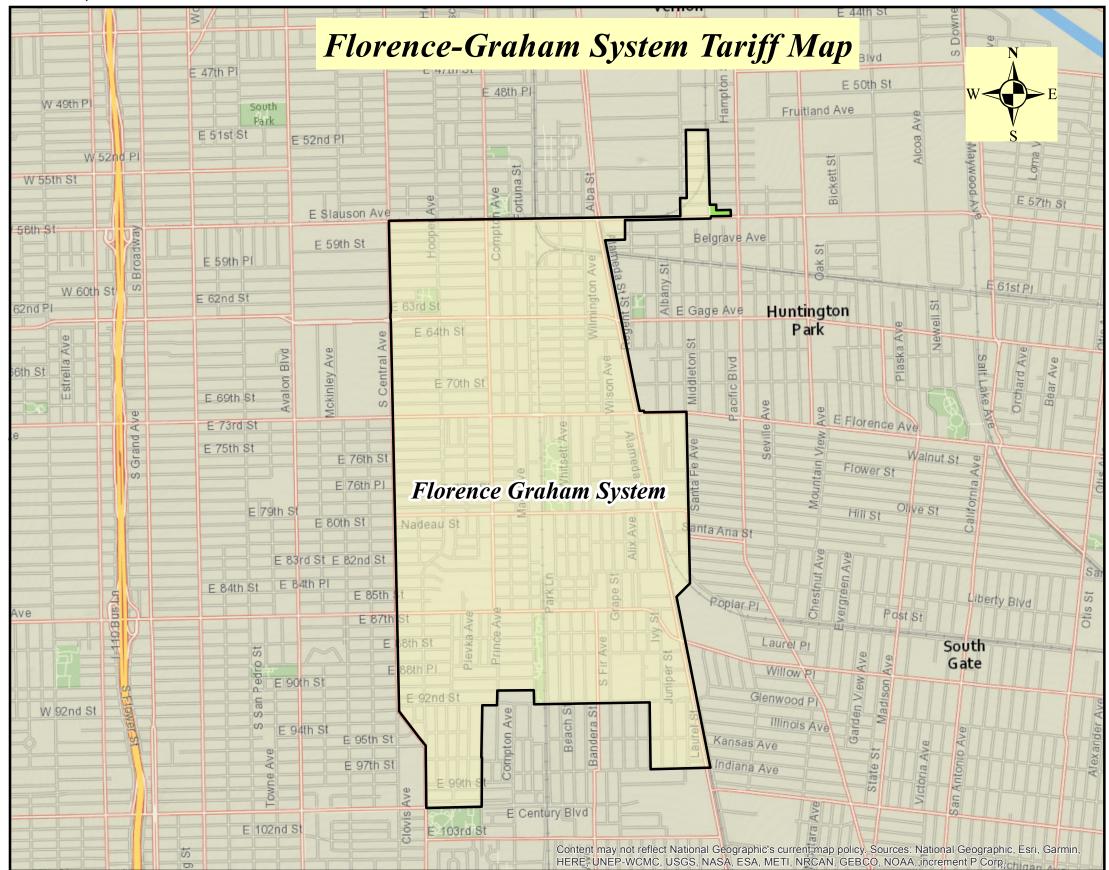

Cancelling Revised Cal. P.U.C. Sheet No.

8294-W 6676-W

Golden State
Water Company
A Subsidiary of American States Water Company

Florence Graham System

California Vicinity Map

"This map is only an approximate graphical representation

Indicates Existing Service Area

Indicates Service Area Added by the

SHOWING TERRITORY WITHIN WHICH DULY

ARE IN EFFECT

or any portion thereof."

ESTABLISHED AND REGULARLY FILLED TARIFF SCHEDULES APPLICABLE TO WATER SERVICE

of the service area. The underlying referenced GIS shape file shall be considered by the CPUC or any other

Filing of this Map

establishment of the dedicated area of service,

public body as the final or conclusive determination or