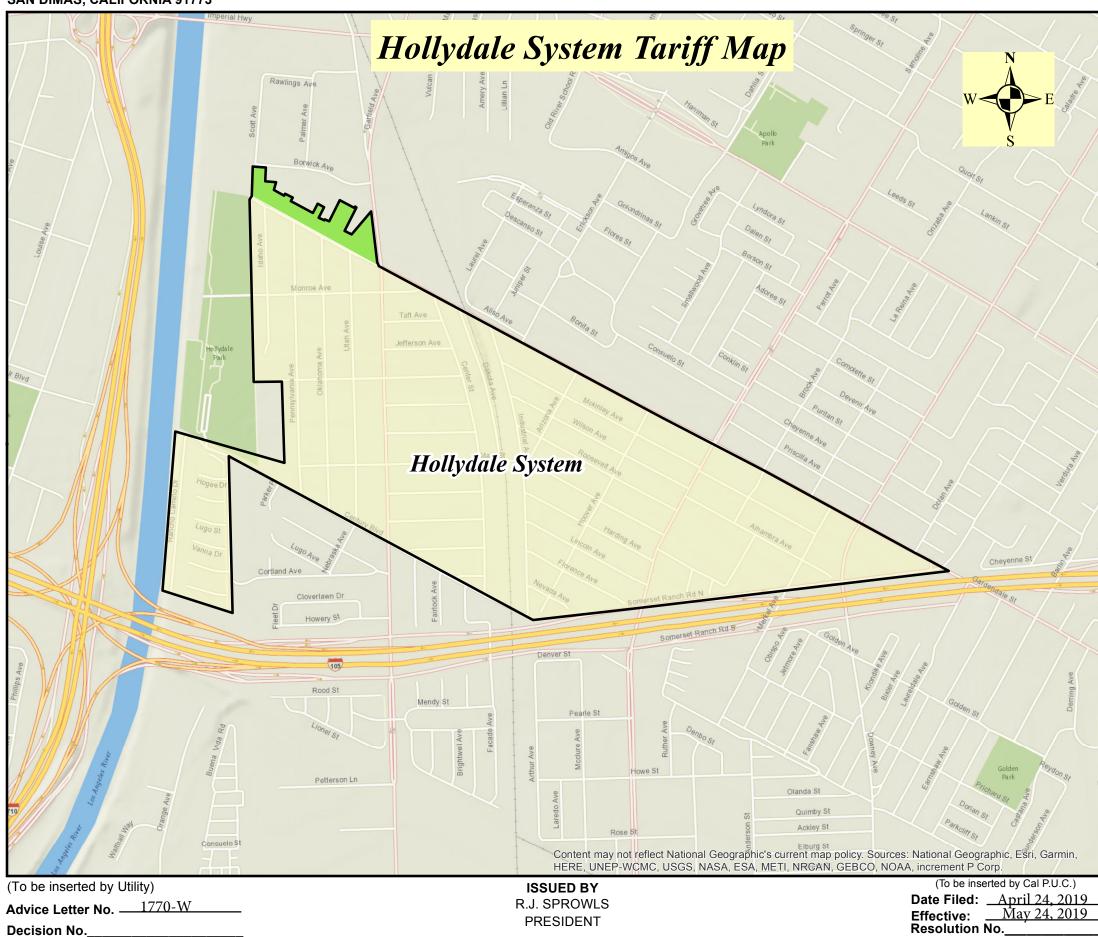

## GOLDEN STATE WATER COMPANY (U 133 W) 630 EAST FOOTHILL BOULEVARD SAN DIMAS, CALIFORNIA 91773

Cancelling Revised Cal. P.U.C. Sheet No.

SHOWING TERRITORY WITHIN WHICH DULY ESTABLISHED AND REGULARLY FILLED TARIFF SCHEDULES APPLICABLE TO WATER SERVICE ARE IN EFFECT

"This map is only an approximate graphical representation of the service area. The underlying referenced GIS shape file shall be considered by the CPUC or any other public body as the final or conclusive determination or establishment of the dedicated area of service, or any portion thereof."

Indicates Existing Service Area

Indicates Service Area Added by the Filing of this Map