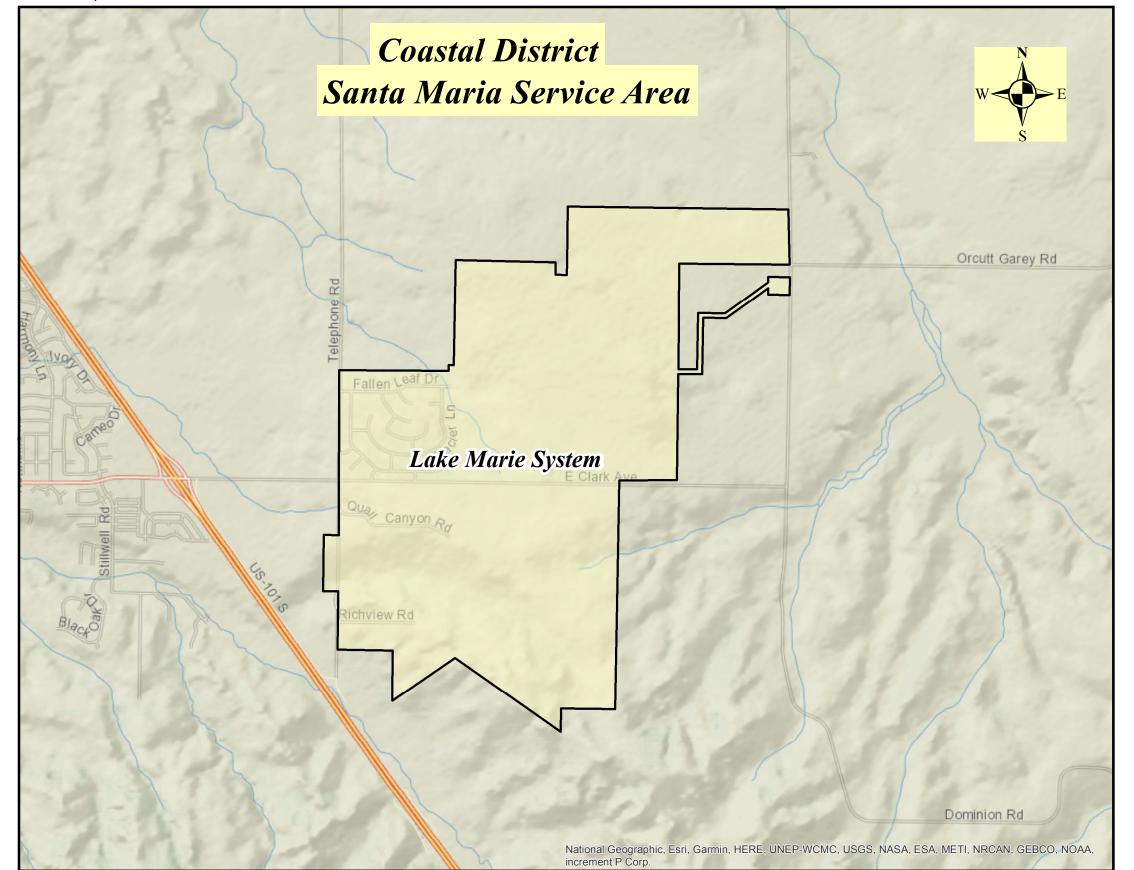

SHOWING TERRITORY WITHIN WHICH DULY ESTABLISHED AND REGULARLY FILLED TARIFF SCHEDULES APPLICABLE TO WATER SERVICE ARE IN EFFECT

"This map is only an approximate graphical representation of the service area. The underlying referenced GIS shape file shall be considered by the CPUC or any other public body as the final or conclusive determination or establishment of the dedicated area of service, or any portion thereof."

Indicates Existing Service Area

Indicates Service Area Added by the Filing of this Map

Indicates Service Area Being Removed by the Filing of this Map