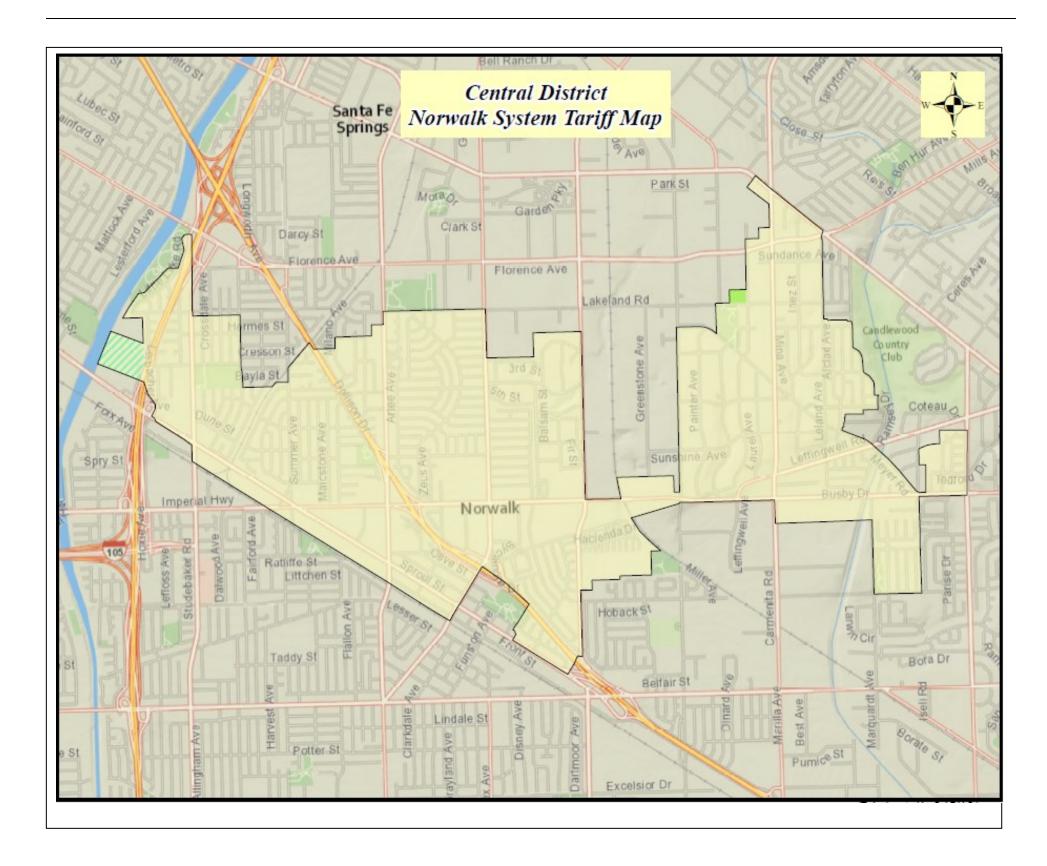

SHOWING TERRITORY WITHIN WHICH DULY ESTABLISHED AND REGULARLY FILLED TARIFF SCHEDULES APPLICABLE TO WATER SERVICE ARE IN EFFECT

"This map is only an approximate graphical representation of the service area. The underlying referenced GIS shape file shall be considered by the CPUC or any other public body as the final or conclusive determination or establishment of the dedicated area of service, or any portion thereof."

Indicates Existing Service Area

Indicates Service Area Added by the Filing of this Map

Indicates Service Area Being Removed by the Filing of this Map

Indicates Split Service Customer

Resolution No.