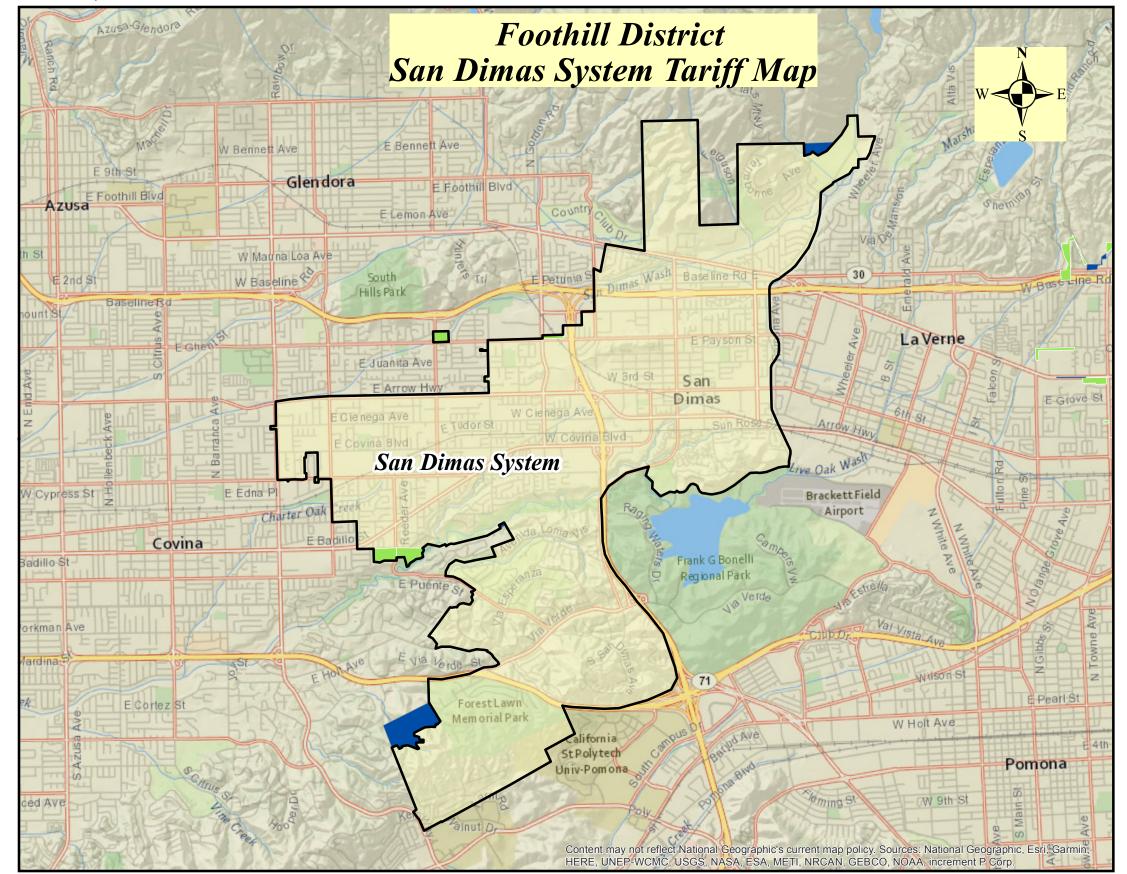

SHOWING TERRITORY WITHIN WHICH DULY ESTABLISHED AND REGULARLY FILLED TARIFF SCHEDULES APPLICABLE TO WATER SERVICE ARE IN EFFECT

"This map is only an approximate graphical representation of the service area. The underlying referenced GIS shape file shall be considered by the CPUC or any other public body as the final or conclusive determination or establishment of the dedicated area of service, or any portion thereof."

Indicates Existing Service Area

Indicates Service Area Added by the Filing of this Map

Indicates Service Area Being Removed by the Filing of this Map