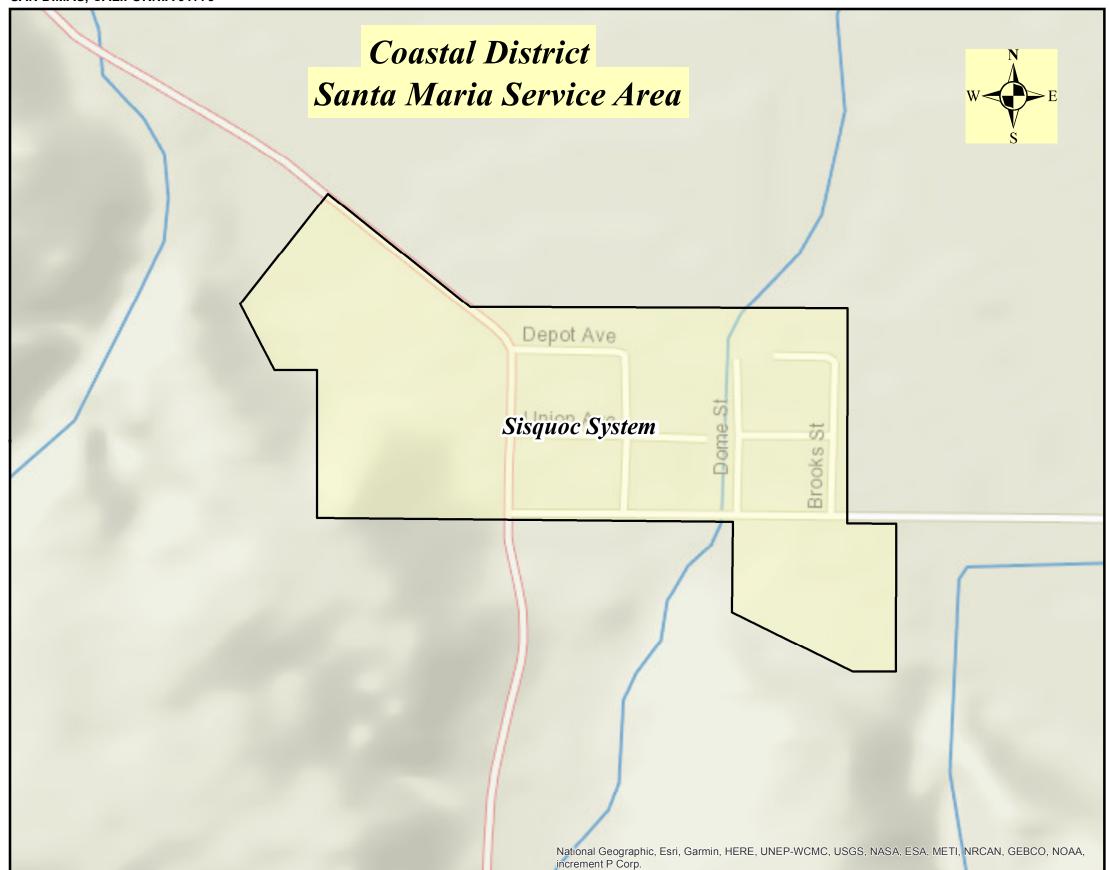

(To be inserted by Utility)

Decision No.\_

Advice Letter No. \_\_\_\_1843-W

Cancelling Revised Cal. P.U.C. Sheet No.

8842-W

5257-W

SHOWING TERRITORY WITHIN WHICH DULY ESTABLISHED AND REGULARLY FILLED TARIFF SCHEDULES APPLICABLE TO WATER SERVICE ARE IN EFFECT

"This map is only an approximate graphical representation of the service area. The underlying referenced GIS shape file shall be considered by the CPUC or any other public body as the final or conclusive determination or establishment of the dedicated area of service, or any portion thereof."

Indicates Existing Service Area

Indicates Service Area Added by the Filing of this Map

Indicates Service Area Being Removed by the Filing of this Map

**ISSUED BY** 

R.J. SPROWLS

PRESIDENT

Date Filed: <u>Jan. 20, 20</u>21 Effective: Feb. 20, 2021