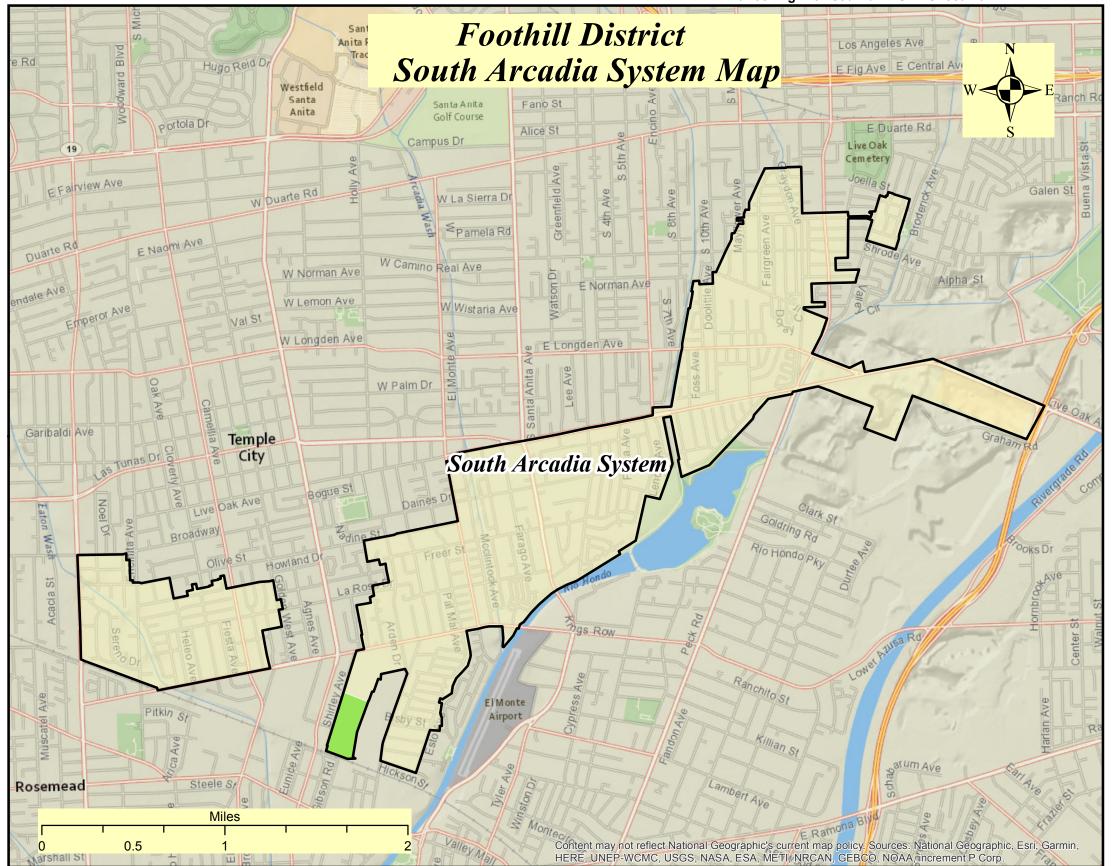

Date Filed: 04/10/2019

Effective: 05/16/2019

Resolution No.\_\_\_\_\_

SHOWING TERRITORY WITHIN WHICH DULY ESTABLISHED AND REGULARLY FILLED TARIFF SCHEDULES APPLICABLE TO WATER SERVICE ARE IN EFFECT

This map shall not be considered by the Public Utilities Commission of the State of California or any other public body as a final or conclusive determination or establishment of the dedicated area of service, or any portion thereof.

Indicates Existing Service Area

Indicates Service Area Added by the Filing of this Map